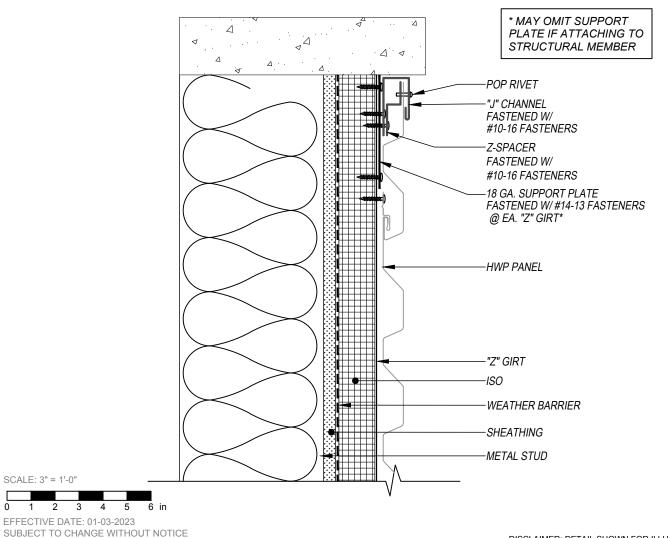

## PERCISION SERIES - HWP - Z-GIRT

## TOP-OF-WALL DETAIL

HORIZONTAL APPLICATION

PRECISION SERIES - HWP

THIS DETAIL DRAWING IS APPLICABLE TO ALL HWP SERIES WALL PANEL PROFILES

HWP-16

HWP-12

## KEYNOTES:

- TRIM FASTENERS ARE SELF-DRILL PANCAKE HEAD AND MUST BE INSTALLED IN A STAGGERED PATTERN
- FASTENERS MUST PENETRATE STEEL SUBSTRATE BY 5/8" MINIMUM THREAD LENGTH
- FASTENER SPACING VARIES BASED ON PROJECT SPECIFIC LOADS AND/OR LOCAL BUILDING CODES

**FLASHINGS** 

DISCLAIMER: DETAIL SHOWN FOR ILLUSTRATION PURPOSES ONLY, ACTUAL PROJECT DETAIL MAY VARY