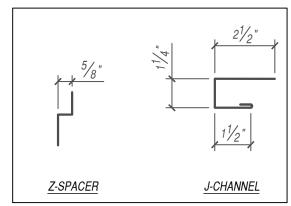

## KEYNOTES:

- TRIM FASTENERS ARE SELF-DRILL PANCAKE HEAD AND MUST BE INSTALLED IN A STAGGERED PATTERN
- FASTENERS MUST PENETRATE STEEL SUBSTRATE BY 5/8" MINIMUM THREAD LENGTH
- FASTENER SPACING VARIES BASED ON PROJECT SPECIFIC LOADS AND/OR LOCAL BUILDING CODES