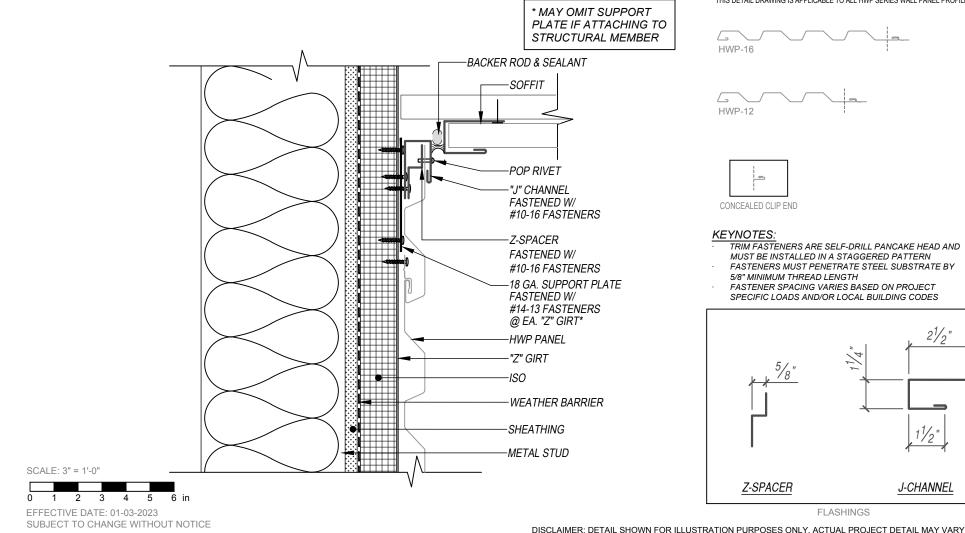

## PERCISION SERIES - HWP - Z-GIRT WALL-TO-SOFFIT DETAIL

HORIZONTAL APPLICATION

PRECISION SERIES - HWP

## KEYNOTES:

- TRIM FASTENERS ARE SELF-DRILL PANCAKE HEAD AND MUST BE INSTALLED IN A STAGGERED PATTERN FASTENERS MUST PENETRATE STEEL SUBSTRATE BY
- 5/8" MINIMUM THREAD LENGTH
- FASTENER SPACING VARIES BASED ON PROJECT SPECIFIC LOADS AND/OR LOCAL BUILDING CODES