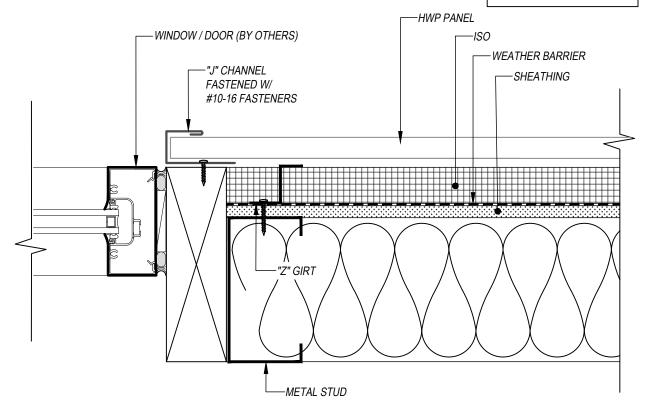

## WINDOW JAMB DETAIL

HORIZONTAL APPLICATION

PRECISION SERIES - HWP

\* MAY OMIT SUPPORT PLATE IF ATTACHING TO STRUCTURAL MEMBER

THIS DETAIL DRAWING IS APPLICABLE TO ALL HWP SERIES WALL PANEL PROFILES

HWP-16

## KEYNOTES:

- TRIM FASTENERS ARE SELF-DRILL PANCAKE HEAD AND MUST BE INSTALLED IN A STAGGERED PATTERN
- FASTENERS MUST PENETRATE STEEL SUBSTRATE BY 5/8" MINIMUM THREAD LENGTH
- FASTENER SPACING VARIES BASED ON PROJECT SPECIFIC LOADS AND/OR LOCAL BUILDING CODES

**FLASHINGS** 

DISCLAIMER: DETAIL SHOWN FOR ILLUSTRATION PURPOSES ONLY, ACTUAL PROJECT DETAIL MAY VARY