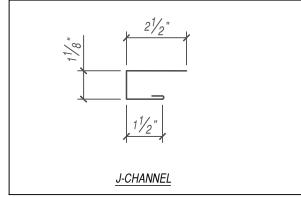

## WINDOW JAMB DETAIL

HORIZONTAL APPLICATION

PRECISION SERIES - HWP

\* MAY OMIT SUPPORT PLATE IF ATTACHING TO STRUCTURAL MEMBER

THIS DETAIL DRAWING IS APPLICABLE TO ALL HWP SERIES WALL PANEL PROFILES

HWP-16