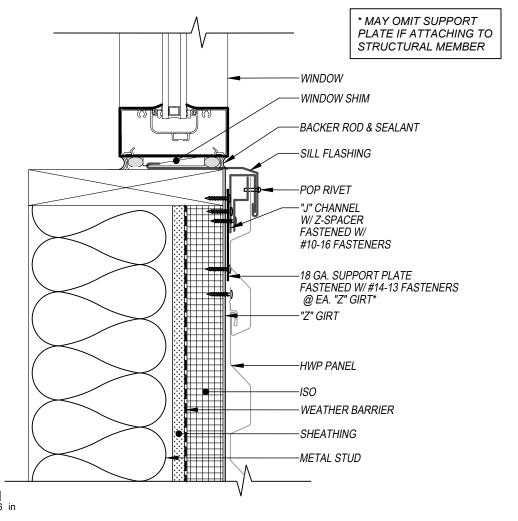

## WINDOW SILL DETAIL

HORIZONTAL APPLICATION

PRECISION SERIES - HWP

THIS DETAIL DRAWING IS APPLICABLE TO ALL HWP SERIES WALL PANEL PROFILES

HWP-12

CONCEALED CLIP END

## KEYNOTES:

- TRIM FASTENERS ARE SELF-DRILL PANCAKE HEAD AND MUST BE INSTALLED IN A STAGGERED PATTERN
- FASTENERS MUST PENETRATE STEEL SUBSTRATE BY 5/8" MINIMUM THREAD LENGTH
- FASTENER SPACING VARIES BASED ON PROJECT SPECIFIC LOADS AND/OR LOCAL BUILDING CODES