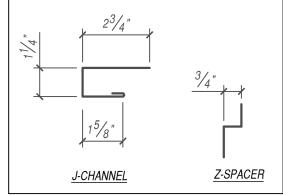

## PERCISION SERIES - HWP - Z-GIRT

## JAMB DETAIL

**VERTICAL APPLICATION** 



PRECISION SERIES - HWP



THIS DETAIL DRAWING IS APPLICABLE TO ALL HWP SERIES WALL PANEL PROFILES

HWP-16

HWP-12



## KEYNOTES:

- TRIM FASTENERS ARE SELF-DRILL PANCAKE HEAD AND
  MUST BE INSTALLED IN A STAGGERED PATTERN
- FASTENERS MUST PENETRATE STEEL SUBSTRATE BY 5/8" MINIMUM THREAD LENGTH
- · FASTENER SPACING VARIES BASED ON PROJECT SPECIFIC LOADS AND/OR LOCAL BUILDING CODES



FLASHINGS

DISCLAIMER: DETAIL SHOWN FOR ILLUSTRATION PURPOSES ONLY, ACTUAL PROJECT DETAIL MAY VARY

## PETERSEN ALUMINUM CORPORATION - PAC-CLAD.COM

EFFECTIVE DATE: 01-03-2023

SUBJECT TO CHANGE WITHOUT NOTICE

F: 903-581-8592

SALES@PETERSENMAIL.COM