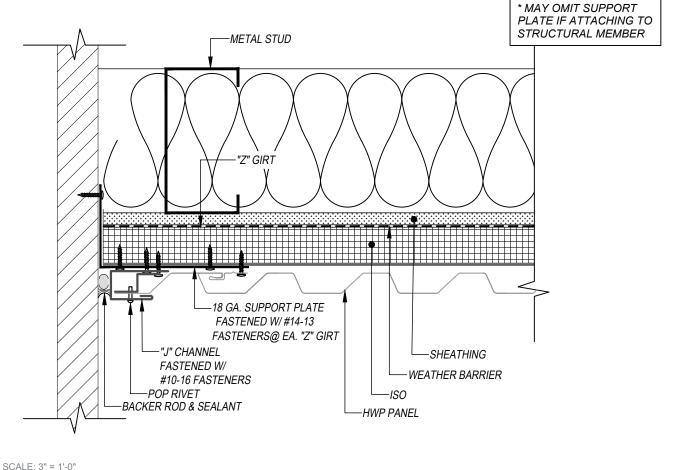

## PERCISION SERIES - HWP - Z-GIRT

## JAMB DETAIL

**VERTICAL APPLICATION** 

PRECISION SERIES - HWP

THIS DETAIL DRAWING IS APPLICABLE TO ALL HWP SERIES WALL PANEL PROFILES

HWP-16

HWP-12

## KEYNOTES:

- TRIM FASTENERS ARE SELF-DRILL PANCAKE HEAD AND
  MUST BE INSTALLED IN A STAGGERED PATTERN
- FASTENERS MUST PENETRATE STEEL SUBSTRATE BY 5/8" MINIMUM THREAD LENGTH
- · FASTENER SPACING VARIES BASED ON PROJECT SPECIFIC LOADS AND/OR LOCAL BUILDING CODES