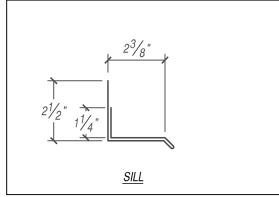

## SILL DETAIL

**VERTICAL APPLICATION** 

PRECISION SERIES - HWP

THIS DETAIL DRAWING IS APPLICABLE TO ALL HWP SERIES WALL PANEL PROFILES

HWP-16

HWP-12

CONCEALED CLIP END

**FLASHINGS** 

DISCLAIMER: DETAIL SHOWN FOR ILLUSTRATION PURPOSES ONLY, ACTUAL PROJECT DETAIL MAY VARY