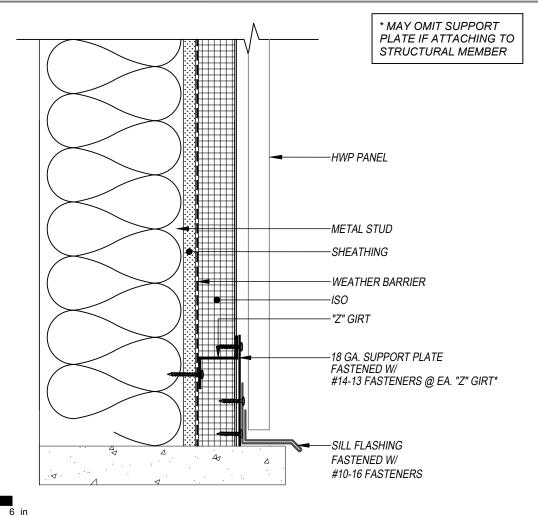

## PERCISION SERIES - HWP - Z-GIRT

## SILL DETAIL

**VERTICAL APPLICATION** 

PRECISION SERIES - HWP

THIS DETAIL DRAWING IS APPLICABLE TO ALL HWP SERIES WALL PANEL PROFILES

HWP-16

HWP-12

CONCEALED CLIP END

## KEYNOTES:

- TRIM FASTENERS ARE SELF-DRILL PANCAKE HEAD AND MUST BE INSTALLED IN A STAGGERED PATTERN
- FASTENERS MUST PENETRATE STEEL SUBSTRATE BY 5/8" MINIMUM THREAD LENGTH
- FASTENER SPACING VARIES BASED ON PROJECT SPECIFIC LOADS AND/OR LOCAL BUILDING CODES

**FLASHINGS** 

DISCLAIMER: DETAIL SHOWN FOR ILLUSTRATION PURPOSES ONLY, ACTUAL PROJECT DETAIL MAY VARY