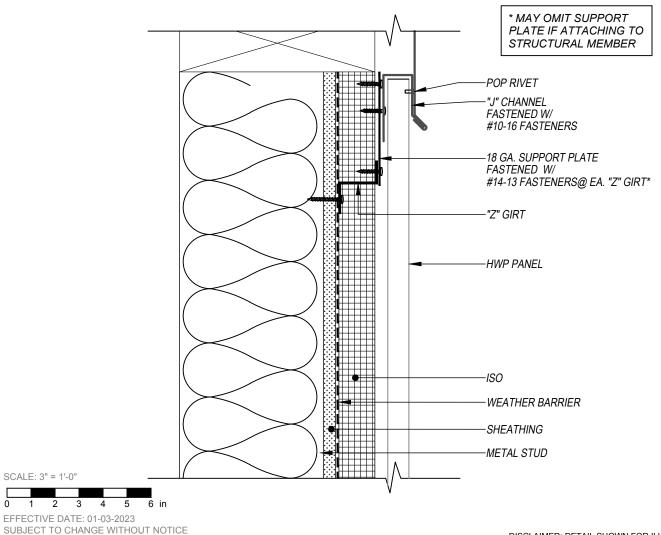

## PERCISION SERIES - HWP - Z-GIRT

## TOP-OF-WALL DETAIL TIE-IN

**VERTICAL APPLICATION** 

PRECISION SERIES - HWP

THIS DETAIL DRAWING IS APPLICABLE TO ALL HWP SERIES WALL PANEL PROFILES

HWP-16

HWP-12

## KEYNOTES:

- TRIM FASTENERS ARE SELF-DRILL PANCAKE HEAD AND MUST BE INSTALLED IN A STAGGERED PATTERN
- FASTENERS MUST PENETRATE STEEL SUBSTRATE BY 5/8" MINIMUM THREAD LENGTH
- FASTENER SPACING VARIES BASED ON PROJECT SPECIFIC LOADS AND/OR LOCAL BUILDING CODES