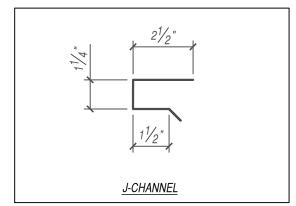

## KEYNOTES:

- TRIM FASTENERS ARE SELF-DRILL PANCAKE HEAD AND MUST BE INSTALLED IN A STAGGERED PATTERN
- FASTENERS MUST PENETRATE STEEL SUBSTRATE BY 5/8" MINIMUM THREAD LENGTH
- FASTENER SPACING VARIES BASED ON PROJECT SPECIFIC LOADS AND/OR LOCAL BUILDING CODES