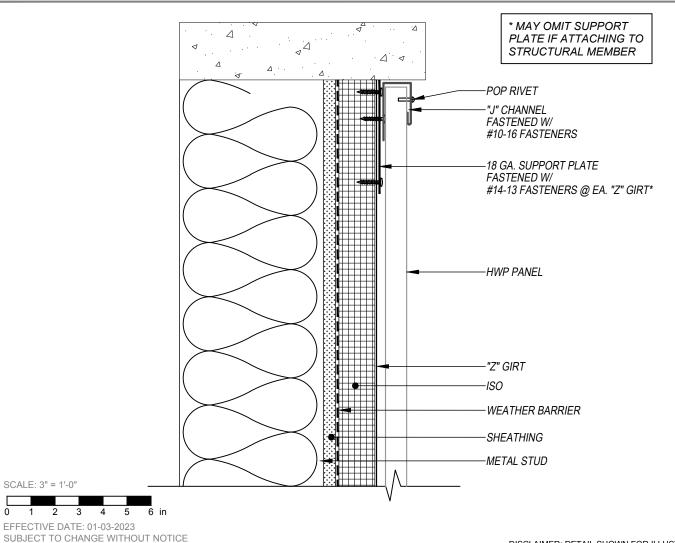

## TOP-OF-WALL DETAIL

**VERTICAL APPLICATION** 

PRECISION SERIES - HWP

THIS DETAIL DRAWING IS APPLICABLE TO ALL HWP SERIES WALL PANEL PROFILES

HWP-16

HWP-12

CONCEALED CLIP END

## KEYNOTES:

- TRIM FASTENERS ARE SELF-DRILL PANCAKE HEAD AND MUST BE INSTALLED IN A STAGGERED PATTERN
- FASTENERS MUST PENETRATE STEEL SUBSTRATE BY 5/8" MINIMUM THREAD LENGTH
- FASTENER SPACING VARIES BASED ON PROJECT SPECIFIC LOADS AND/OR LOCAL BUILDING CODES

**FLASHINGS** 

DISCLAIMER: DETAIL SHOWN FOR ILLUSTRATION PURPOSES ONLY, ACTUAL PROJECT DETAIL MAY VARY