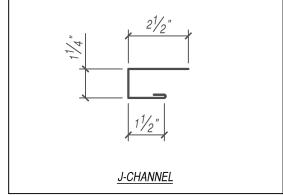

## TOP-OF-WALL DETAIL

**VERTICAL APPLICATION** 

PRECISION SERIES - HWP

THIS DETAIL DRAWING IS APPLICABLE TO ALL HWP SERIES WALL PANEL PROFILES

HWP-16

HWP-12

CONCEALED CLIP END