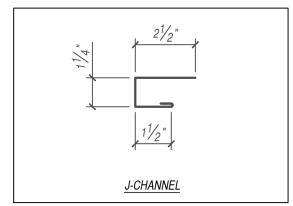

## WALL-TO-SOFFIT DETAIL

**VERTICAL APPLICATION** 

PRECISION SERIES - HWP

\* MAY OMIT SUPPORT PLATE IF ATTACHING TO STRUCTURAL MEMBER

THIS DETAIL DRAWING IS APPLICABLE TO ALL HWP SERIES WALL PANEL PROFILES