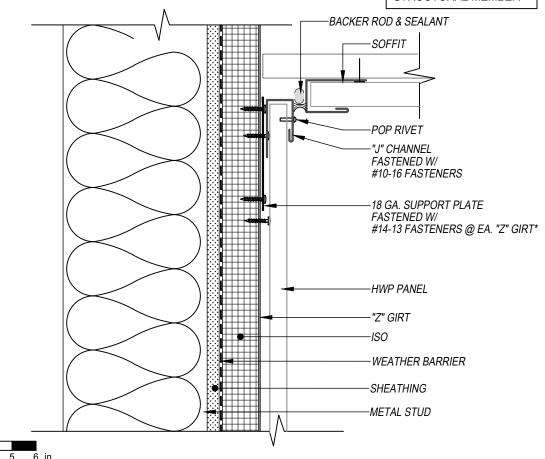

## WALL-TO-SOFFIT DETAIL

**VERTICAL APPLICATION** 

PRECISION SERIES - HWP

\* MAY OMIT SUPPORT PLATE IF ATTACHING TO STRUCTURAL MEMBER

THIS DETAIL DRAWING IS APPLICABLE TO ALL HWP SERIES WALL PANEL PROFILES

## KEYNOTES:

- TRIM FASTENERS ARE SELF-DRILL PANCAKE HEAD AND MUST BE INSTALLED IN A STAGGERED PATTERN
- FASTENERS MUST PENETRATE STEEL SUBSTRATE BY 5/8" MINIMUM THREAD LENGTH
- FASTENER SPACING VARIES BASED ON PROJECT SPECIFIC LOADS AND/OR LOCAL BUILDING CODES