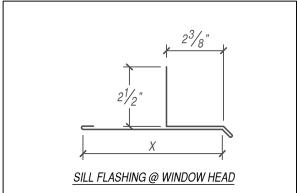

## WINDOW HEAD DETAIL

**VERTICAL APPLICATION** 

PRECISION SERIES - HWP

THIS DETAIL DRAWING IS APPLICABLE TO ALL HWP SERIES WALL PANEL PROFILES

HWP-16

HWP-12

FLASHINGS

DISCLAIMER: DETAIL SHOWN FOR ILLUSTRATION PURPOSES ONLY, ACTUAL PROJECT DETAIL MAY VARY