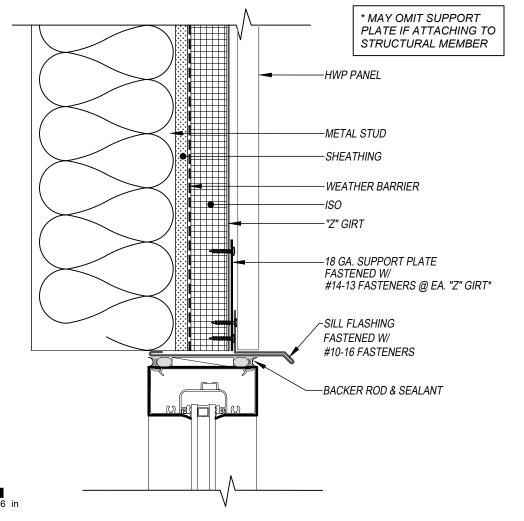

## PERCISION SERIES - HWP - Z-GIRT

## WINDOW HEAD DETAIL

**VERTICAL APPLICATION** 

PRECISION SERIES - HWP

THIS DETAIL DRAWING IS APPLICABLE TO ALL HWP SERIES WALL PANEL PROFILES

HWP-16

HWP-12

## KEYNOTES:

- TRIM FASTENERS ARE SELF-DRILL PANCAKE HEAD AND MUST BE INSTALLED IN A STAGGERED PATTERN
- FASTENERS MUST PENETRATE STEEL SUBSTRATE BY 5/8" MINIMUM THREAD LENGTH
- FASTENER SPACING VARIES BASED ON PROJECT SPECIFIC LOADS AND/OR LOCAL BUILDING CODES

FLASHINGS

DISCLAIMER: DETAIL SHOWN FOR ILLUSTRATION PURPOSES ONLY, ACTUAL PROJECT DETAIL MAY VARY