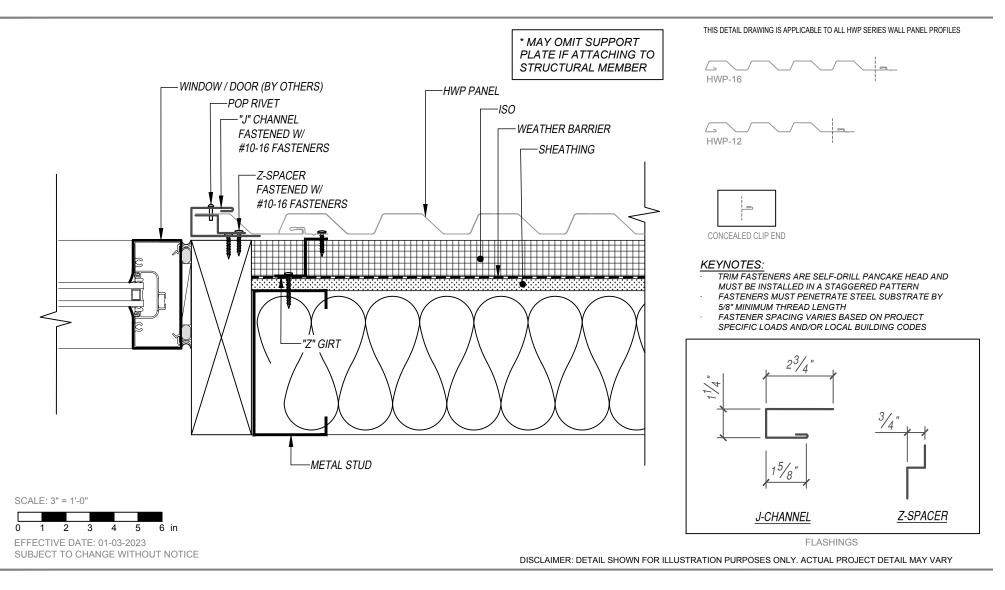

## PERCISION SERIES - HWP - Z-GIRT WINDOW JAMB DETAIL

VERTICAL APPLICATION

PRECISION SERIES - HWP