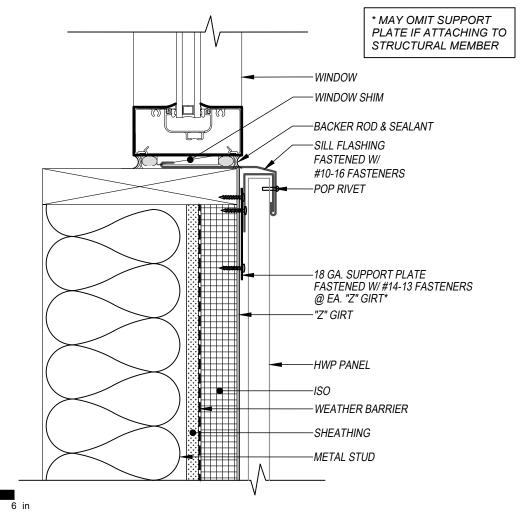

## WINDOW SILL DETAIL

**VERTICAL APPLICATION** 

PRECISION SERIES - HWP

THIS DETAIL DRAWING IS APPLICABLE TO ALL HWP SERIES WALL PANEL PROFILES

HWP-16

HWP-12

CONCEALED CLIP END

## KEYNOTES:

- TRIM FASTENERS ARE SELF-DRILL PANCAKE HEAD AND MUST BE INSTALLED IN A STAGGERED PATTERN
- FASTENERS MUST PENETRATE STEEL SUBSTRATE BY 5/8" MINIMUM THREAD LENGTH
- FASTENER SPACING VARIES BASED ON PROJECT SPECIFIC LOADS AND/OR LOCAL BUILDING CODES