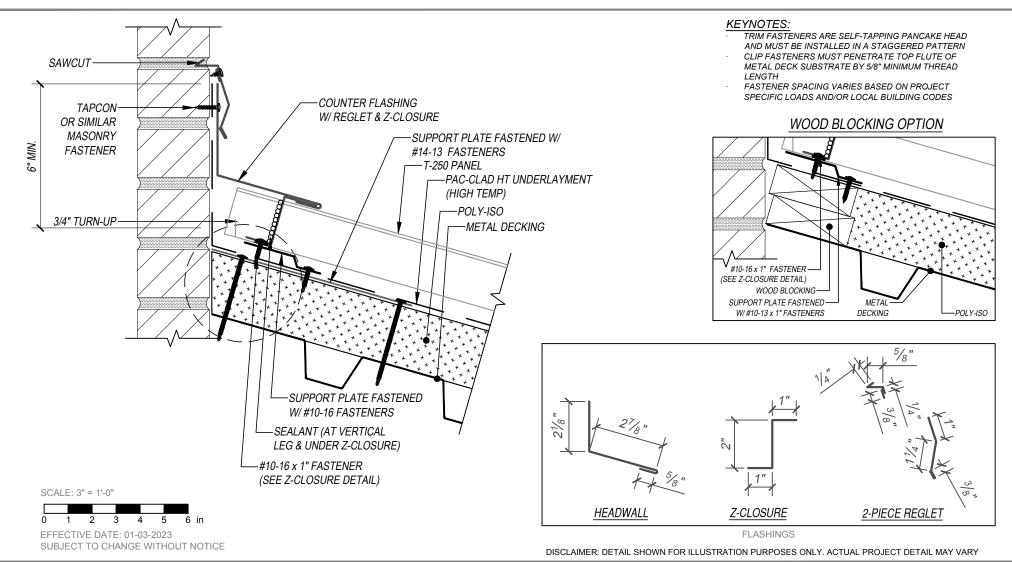

## T-250 - METAL DECK / ISO SUBSTRATE DETAILS HEADWALL - OPTION 1 (2-PIECE REGLET)