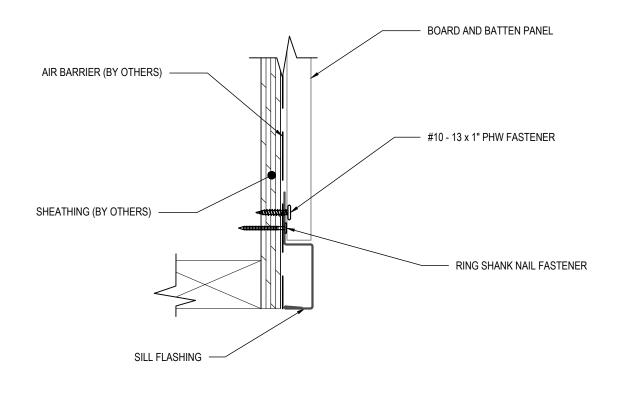

## BOARD AND BATTEN - WOOD SUBSTRATE DETAILS

## BASE SILL OPTION 2A DETAIL

**VERTICAL APPLICATION** 

## KEYNOTES:

- FASTENERS MUST PENETRATE WOOD SUBSTRATE BY 5/8" MINIMUM THREAD LENGTH
- FASTENER SPACING VARIES BASED ON PROJECT SPECIFIC LOADS AND/OR LOCAL BUILDING CODES
- THIS DETAIL DRAWING IS APPLICABLE TO ALL BOARD AND BATTEN WALL PANEL WIDTHS

SILL FLASHING

DISCLAIMER: DETAIL SHOWN FOR ILLUSTRATION PURPOSES ONLY, ACTUAL PROJECT DETAIL MAY VARY