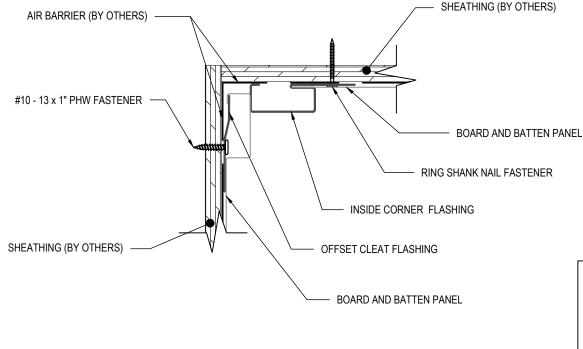

## BOARD AND BATTEN - WOOD SUBSTRATE DETAILS

## INSIDE CORNER - ON MODULE DETAIL

**VERTICAL APPLICATION** 

## KEYNOTES:

- FASTENERS MUST PENETRATE WOOD SUBSTRATE BY 5/8" MINIMUM THREAD LENGTH
- FASTENER SPACING VARIES BASED ON PROJECT SPECIFIC LOADS AND/OR LOCAL BUILDING CODES
- THIS DETAIL DRAWING IS APPLICABLE TO ALL BOARD AND BATTEN WALL PANEL WIDTHS

DISCLAIMER: DETAIL SHOWN FOR ILLUSTRATION PURPOSES ONLY, ACTUAL PROJECT DETAIL MAY VARY