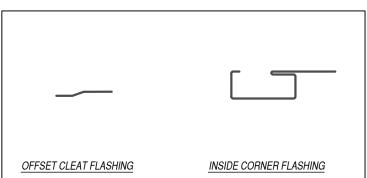

## BOARD AND BATTEN - WOOD SUBSTRATE DETAILS

## INSIDE CORNER - ON MODULE DETAIL

**VERTICAL APPLICATION** 

## KEYNOTES:

- FASTENERS MUST PENETRATE WOOD SUBSTRATE BY 5/8" MINIMUM THREAD LENGTH
- FASTENER SPACING VARIES BASED ON PROJECT SPECIFIC LOADS AND/OR LOCAL BUILDING CODES
- THIS DETAIL DRAWING IS APPLICABLE TO ALL BOARD AND BATTEN WALL PANEL WIDTHS

DISCLAIMER: DETAIL SHOWN FOR ILLUSTRATION PURPOSES ONLY, ACTUAL PROJECT DETAIL MAY VARY