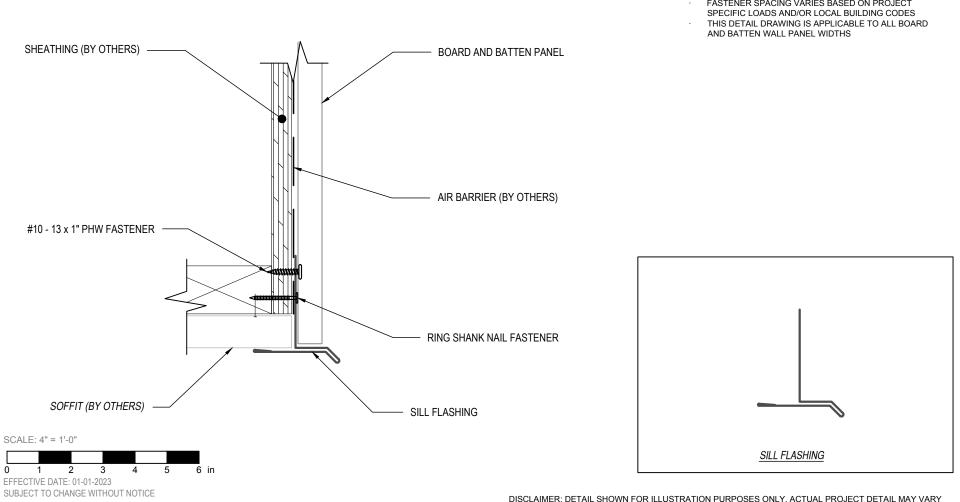

## **BOARD AND BATTEN - WOOD SUBSTRATE DETAILS** SILL TO SOFFIT OPTION 2 DETAIL

VERTICAL APPLICATION

| ~~~~~~~~~~~~~~~~~~~~~~~~~~~~~~~~~~~~~~~ |      |     |     |     |     |     |
|-----------------------------------------|------|-----|-----|-----|-----|-----|
| В                                       | OARD | AND | BAT | TEN | PAN | IEL |

## **KEYNOTES:**

- FASTENERS MUST PENETRATE WOOD SUBSTRATE BY 5/8" MINIMUM THREAD LENGTH
- FASTENER SPACING VARIES BASED ON PROJECT SPECIFIC LOADS AND/OR LOCAL BUILDING CODES