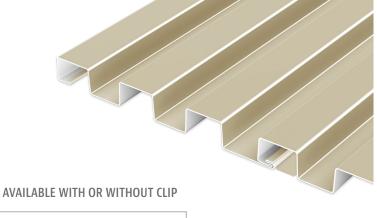

# **SPECS**

12" Wide

1-3/8″ High

Note: Minimum panel length is 4'

# **PRODUCT FEATURES**

12" NOMINAL

- No-clip panel, or clip installation for expansion/contraction
- Panel depth 1-3/8" nominal
- Panel width of 12" nominal
- Cost-effective installation
- Horizontal or vertical orientation
- Panel length: 30' maximum for steel
- Panel length: 22' maximum for aluminum on the thru-fastened leg (no clip), longer lengths available on clip panels