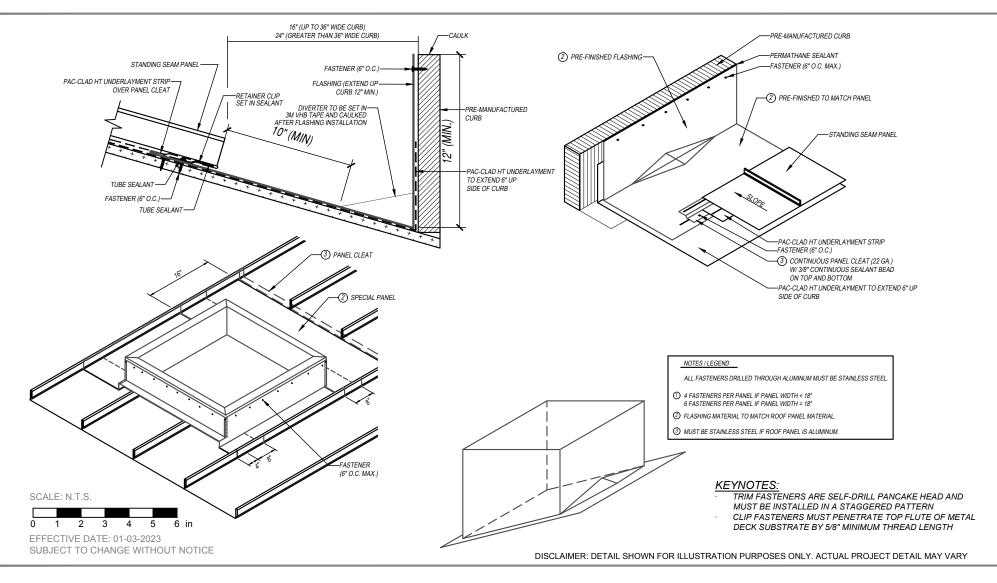

9817 233rd Ave. E, Suite A Bonney Lake, WA 98391 P: 253-501-2450 F: N/A

PAC 150 - METAL DECK / ISO SUBSTRATE DETAILS CURB - 2 of 2