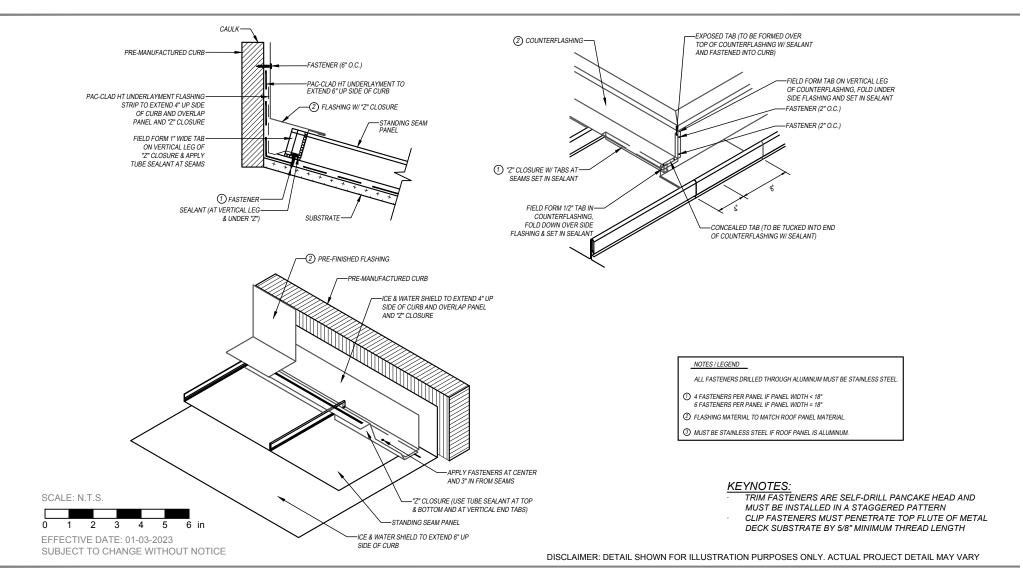

PAC 150 - METAL DECK / ISO SUBSTRATE DETAILS CURB - 1 of 2

9817 233rd Ave. E, Suite A Bonney Lake, WA 98391 P: 253-501-2450 F: N/A

PAC 150 - METAL DECK / ISO SUBSTRATE DETAILS CURB - 2 of 2