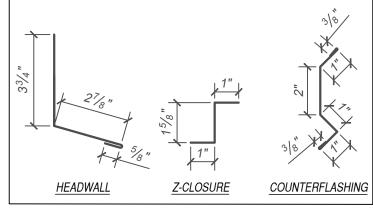

### 0 1 2 3 4 5 6 in EFFECTIVE DATE: 01-03-2023 SUBJECT TO CHANGE WITHOUT NOTICE

SCALE: 3" = 1'-0"

PETERSEN ALUMINUM CORPORATION - PAC-CLAD.COM

SALES@PETERSENMAIL.COM