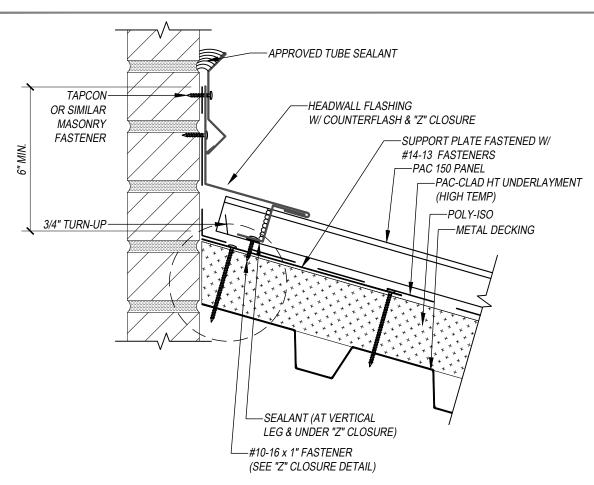

# PAC 150 - METAL DECK / ISO SUBSTRATE DETAILS HEADWALL - OPTION 3

## (COUNTERFLASING)

#### KEYNOTES:

- TRIM FASTENERS ARE SELF-TAPPING PANCAKE HEAD AND MUST BE INSTALLED IN A STAGGERED PATTERN
- CLIP FASTENERS MUST PENETRATE TOP FLUTE OF METAL DECK SUBSTRATE BY 5/8" MINIMUM THREAD LENGTH
- FASTENER SPACING VARIES BASED ON PROJECT SPECIFIC LOADS AND/OR LOCAL BUILDING CODES