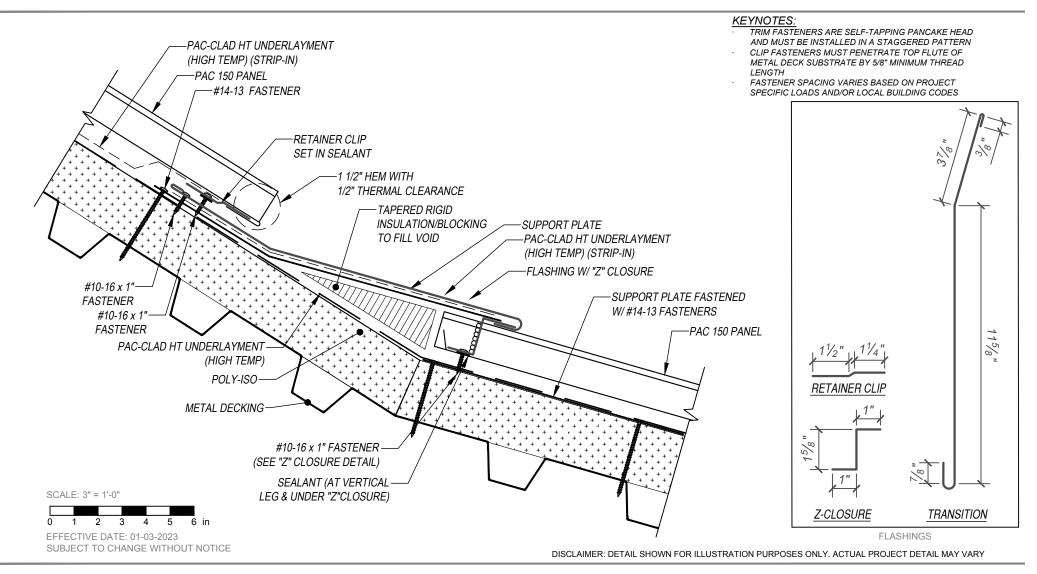

## PAC 150 - METAL DECK / ISO SUBSTRATE DETAILS SLOPE CHANGE - OPTION 1 (STEEP SLOPE TO LOW SLOPE)