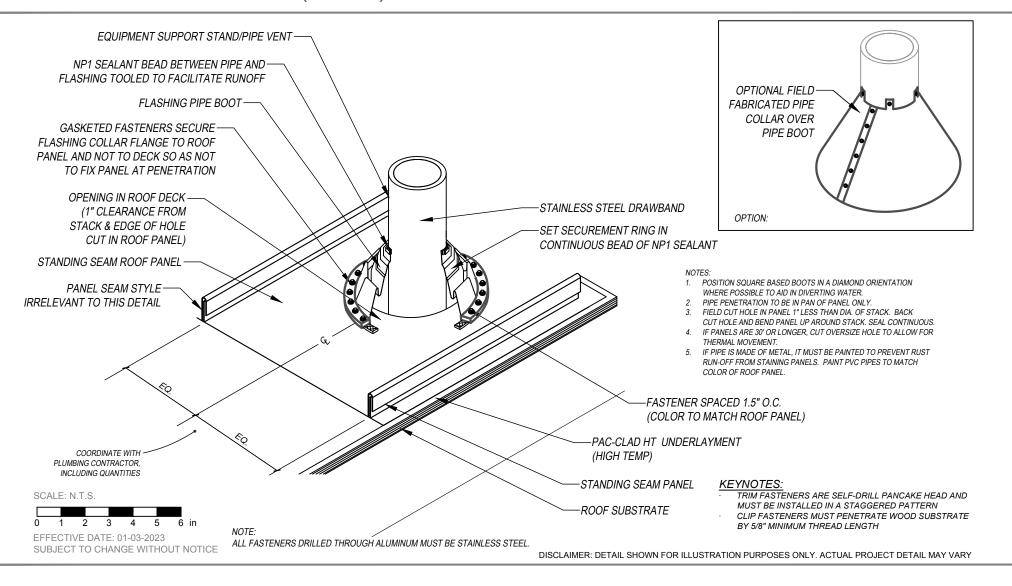

PAC 150 - WOOD SUBSTRATE DETAILS PIPE PENETRATION - OPTION 1 (FIXED)





## **PETERSEN ALUMINUM CORPORATION - PAC-CLAD.COM**

HQ: 1005 Tonne Road Elk Grove Village, IL 60007 P: 800-PAC-CLAD F: 800-722-7150 9060 Junction Drive Annapolis Junction, MD 20701 P: 800-344-1400 F: 301-953-7627

10551 PAC Road Tyler, TX 75707 P: 800-441-8661 F: 903-581-8592 102 Northpoint Parkway Acworth, GA 30102 P: 800-272-4482 F: 770-420-2533

SALES@PETERSENMAIL.COM

1800 S. 7th Ave., Suite 130 Phoenix, AZ 85007 P: 833-750-1935 F: 602-254-6504

9817 233rd Ave. E, Suite A Bonney Lake, WA 98391 P: 253-501-2450 F: N/A