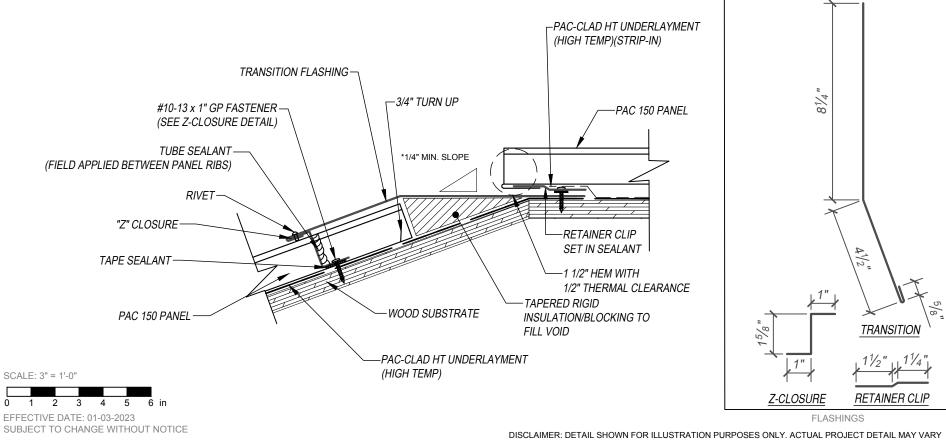

## PAC 150 - WOOD SUBSTRATE DETAILS **SLOPE CHANGE - OPTION 2** (LOW SLOPE TO STEEP SLOPE)

## KEYNOTES:

TRIM FASTENERS ARE SELF-TAPPING PANCAKE HEAD AND MUST BE INSTALLED IN A STAGGERED PATTERN

CLIP FASTENERS MUST PENETRATE WOOD SUBSTRATE BY 5/8" MINIMUM THREAD LENGTH FASTENER SPACING VARIES BASED ON PROJECT SPECIFIC LOADS AND/OR LOCAL BUILDING CODES -PAC-CLAD HT UNDERLAYMENT (HIGH TEMP)(STRIP-IN) TRANSITION FLASHING-81/4 -3/4" TURN UP PAC 150 PANEL \*1/4" MIN. SLOPE RETAINER CLIP SET IN SEALANT