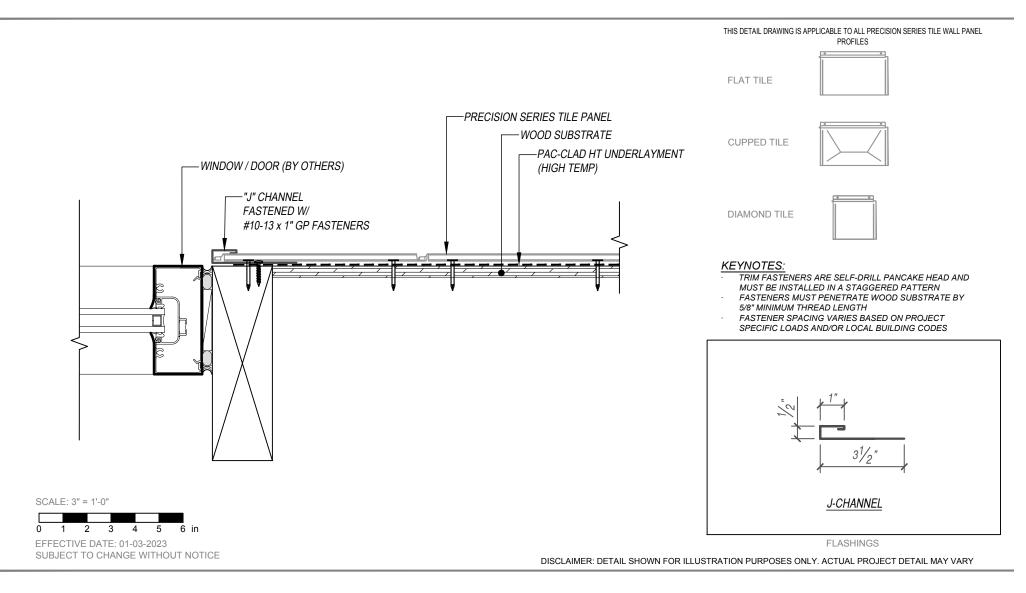

## PRECISION SERIES TILE - WOOD SUBSTRATE DETAILS WINDOW JAMB DETAIL

PRECISION SERIES TILE