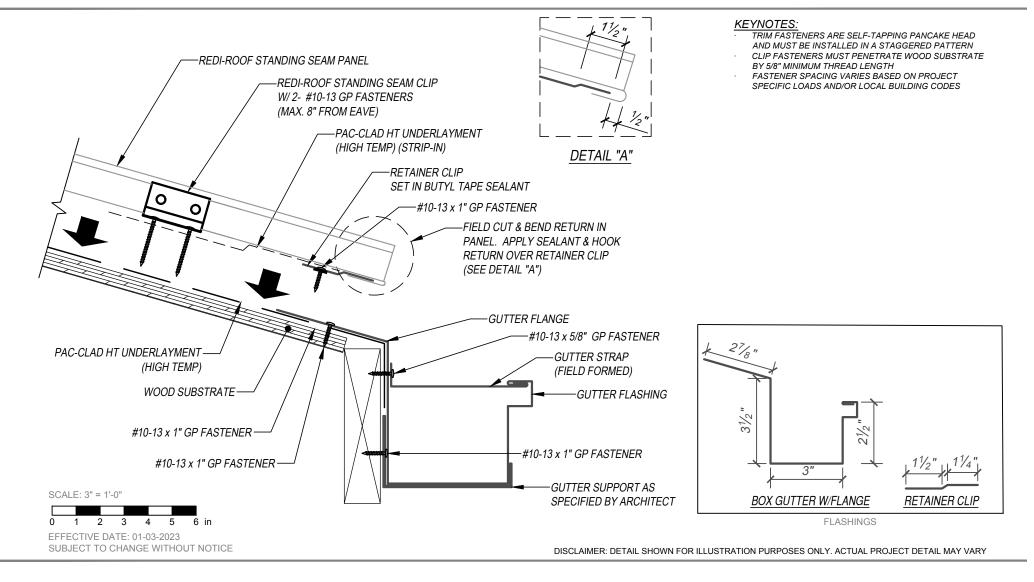

## REDI-ROOF STANDING SEAM - WOOD SUBSTRATE DETAILS GUTTER - OPTION 2 (WITH FLANGE)