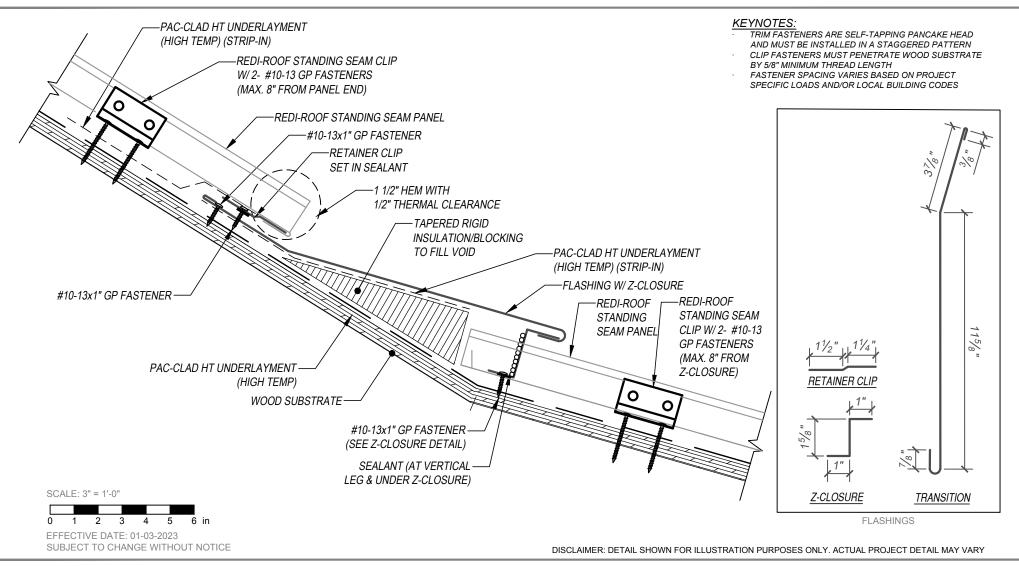

## REDI-ROOF STANDING SEAM - WOOD SUBSTRATE DETAILS SLOPE CHANGE - OPTION 1 (STEEP SLOPE TO LOW SLOPE)