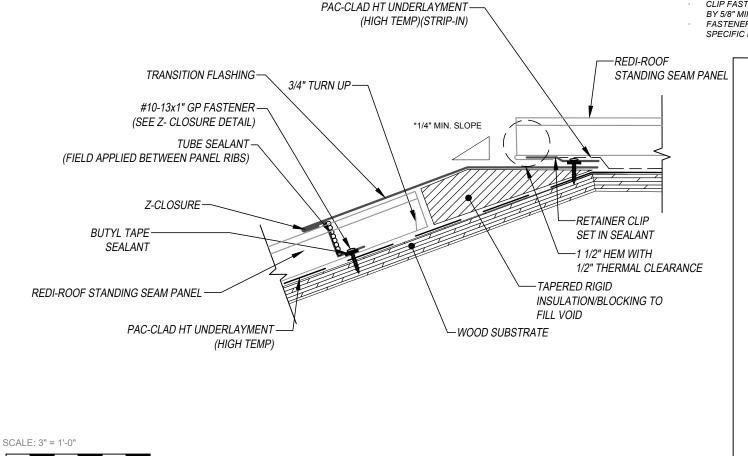

## REDI-ROOF STANDING SEAM - WOOD SUBSTRATE DETAILS

## SLOPE CHANGE - OPTION 2 (LOW SLOPE TO STEEP SLOPE)

## KEYNOTES:

- TRIM FASTENERS ARE SELF-TAPPING PANCAKE HEAD
  AND MUST BE INSTALLED IN A STAGGERED PATTERN
- CLIP FASTENERS MUST PENETRATE WOOD SUBSTRATE BY 5/8" MINIMUM THREAD LENGTH
- FASTENER SPACING VARIES BASED ON PROJECT SPECIFIC LOADS AND/OR LOCAL BUILDING CODES

**FLASHINGS** 

DISCLAIMER: DETAIL SHOWN FOR ILLUSTRATION PURPOSES ONLY, ACTUAL PROJECT DETAIL MAY VARY