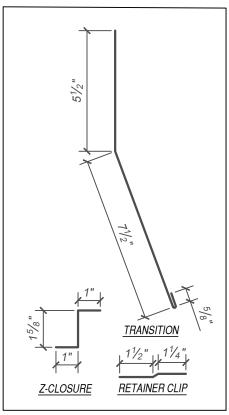

## KEYNOTES:

- TRIM FASTENERS ARE SELF-TAPPING PANCAKE HEAD
  AND MUST BE INSTALLED IN A STAGGERED PATTERN
- CLIP FASTENERS MUST PENETRATE WOOD SUBSTRATE BY 5/8" MINIMUM THREAD LENGTH
- FASTENER SPACING VARIES BASED ON PROJECT SPECIFIC LOADS AND/OR LOCAL BUILDING CODES