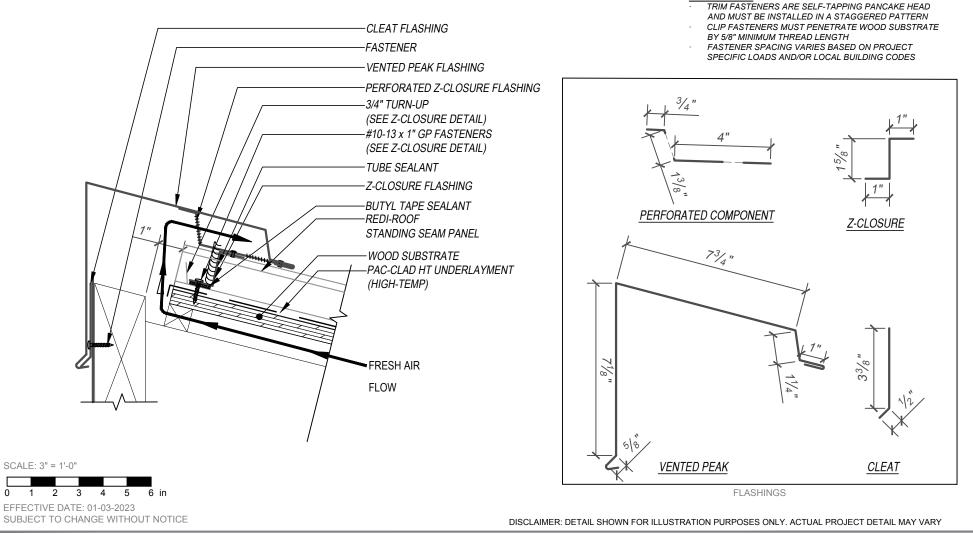

## **REDI-ROOF STANDING SEAM - WOOD SUBSTRATE DETAILS** PEAK - OPTION 2 (1/2 RIDGE -HIGH PEAK SIDE -VENTED)

## KEYNOTES: