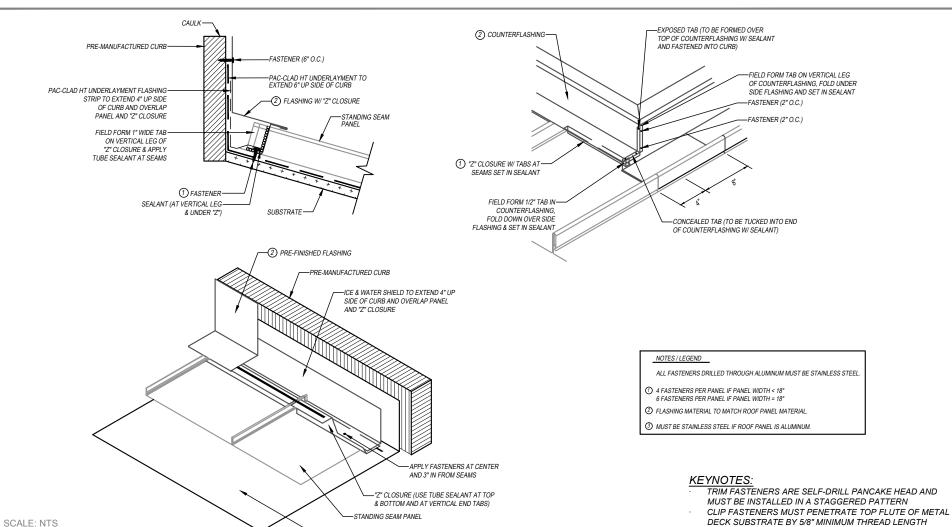

### SNAP CLAD - METAL DECK / ISO SUBSTRATE DETAILS

# CURB - 1 of 2

#### PETERSEN ALUMINUM CORPORATION - PAC-CLAD.COM

EFFECTIVE DATE: 01-03-2023

SUBJECT TO CHANGE WITHOUT NOTICE

#### SALES@PETERSENMAIL.COM

ICE & WATER SHIELD TO EXTEND 6" UP

SIDE OF CURB

DISCLAIMER: DETAIL SHOWN FOR ILLUSTRATION PURPOSES ONLY, ACTUAL PROJECT DETAIL MAY VARY