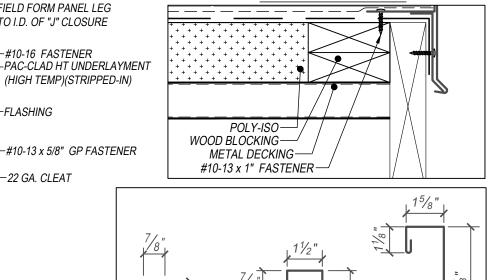

## SNAP CLAD - METAL DECK / ISO SUBSTRATE DETAILS

FIELD FORM PANEL LEG

TO I.D. OF "J" CLOSURE

-#10-16 FASTENER

-FLASHING

-22 GA. CLEAT

(HIGH TEMP)(STRIPPED-IN)

-#10-13 x 5/8" GP FASTENER

#### PETERSEN ALUMINUM CORPORATION - PAC-CLAD.COM

POLY-ISO-METAL DECKING

F: 903-581-8592

SALES@PETERSENMAIL.COM

GABLE CLEAT