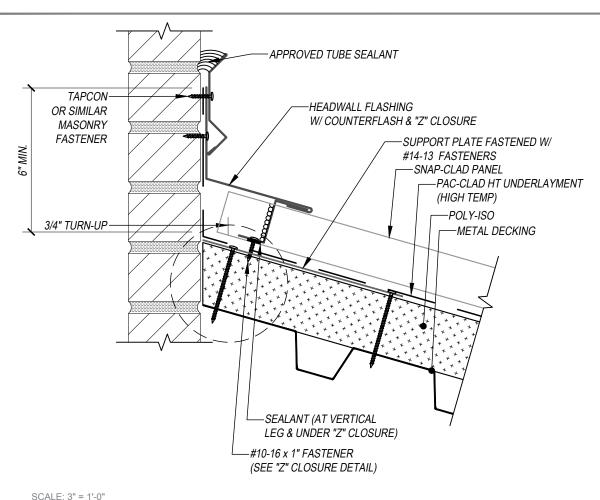

# HEADWALL - OPTION 3 (COUNTERFLASING)

#### KEYNOTES:

- TRIM FASTENERS ARE SELF-TAPPING PANCAKE HEAD AND MUST BE INSTALLED IN A STAGGERED PATTERN
- CLIP FASTENERS MUST PENETRATE TOP FLUTE OF METAL DECK SUBSTRATE BY 5/8" MINIMUM THREAD LENGTH
- FASTENER SPACING VARIES BASED ON PROJECT SPECIFIC LOADS AND/OR LOCAL BUILDING CODES