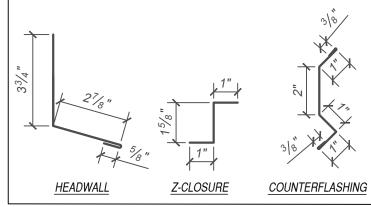

#### KEYNOTES:

- TRIM FASTENERS ARE SELF-TAPPING PANCAKE HEAD AND MUST BE INSTALLED IN A STAGGERED PATTERN
- CLIP FASTENERS MUST PENETRATE TOP FLUTE OF METAL DECK SUBSTRATE BY 5/8" MINIMUM THREAD LENGTH
- FASTENER SPACING VARIES BASED ON PROJECT SPECIFIC LOADS AND/OR LOCAL BUILDING CODES