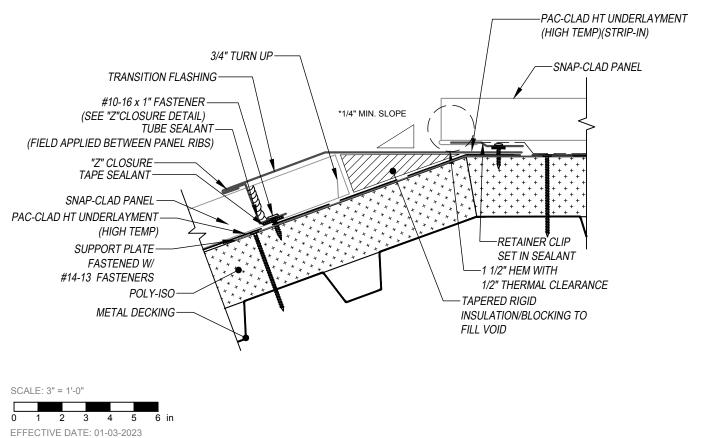

## SLOPE CHANGE - OPTION 2 (LOW SLOPE TO STEEP SLOPE)

## KEYNOTES:

- TRIM FASTENERS ARE SELF-TAPPING PANCAKE HEAD AND MUST BE INSTALLED IN A STAGGERED PATTERN
- CLIP FASTENERS MUST PENETRATE TOP FLUTE OF METAL DECK SUBSTRATE BY 5/8" MINIMUM THREAD LENGTH
- FASTENER SPACING VARIES BASED ON PROJECT SPECIFIC LOADS AND/OR LOCAL BUILDING CODES