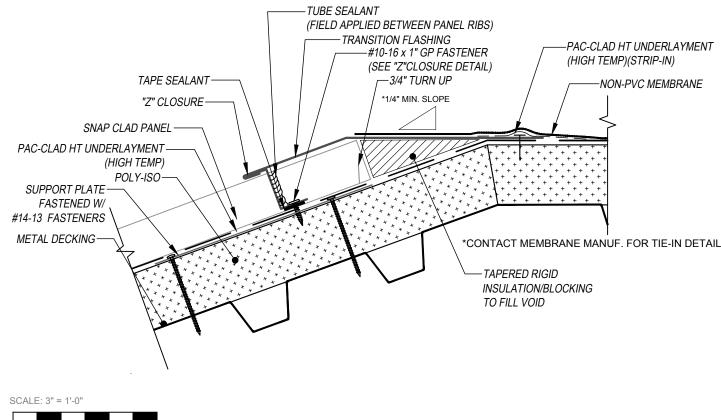

## SNAP CLAD - METAL DECK / ISO SUBSTRATE DETAILS

## TRANSITION FROM MEMBRANE

## KEYNOTES:

- TRIM FASTENERS ARE SELF-TAPPING PANCAKE HEAD AND MUST BE INSTALLED IN A STAGGERED PATTERN
- CLIP FASTENERS MUST PENETRATE TOP FLUTE OF METAL DECK SUBSTRATE BY 5/8" MINIMUM THREAD LENGTH
- FASTENER SPACING VARIES BASED ON PROJECT SPECIFIC LOADS AND/OR LOCAL BUILDING CODES

**FLASHINGS** 

DISCLAIMER: DETAIL SHOWN FOR ILLUSTRATION PURPOSES ONLY, ACTUAL PROJECT DETAIL MAY VARY