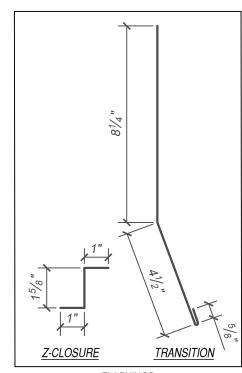

## SNAP CLAD - METAL DECK / ISO SUBSTRATE DETAILS

## TRANSITION FROM MEMBRANE

## KEYNOTES:

- TRIM FASTENERS ARE SELF-TAPPING PANCAKE HEAD AND MUST BE INSTALLED IN A STAGGERED PATTERN
- CLIP FASTENERS MUST PENETRATE TOP FLUTE OF METAL DECK SUBSTRATE BY 5/8" MINIMUM THREAD LENGTH
- FASTENER SPACING VARIES BASED ON PROJECT SPECIFIC LOADS AND/OR LOCAL BUILDING CODES