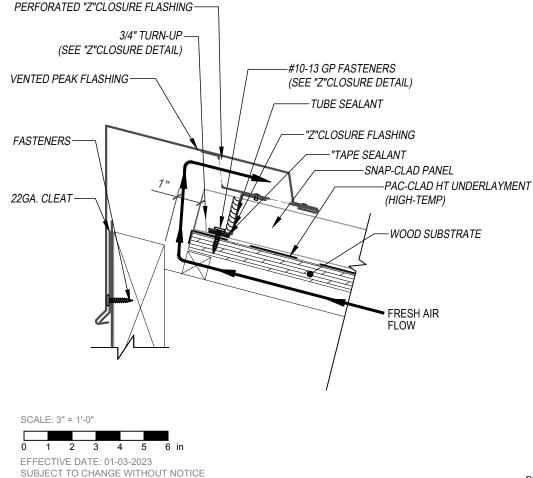

# SNAP CLAD - WOOD SUBSTRATE DETAILS PEAK - OPTION 2 (1/2 RIDGE -HIGH PEAK SIDE -VENTED)

### KEYNOTES:

- TRIM FASTENERS ARE SELF-TAPPING PANCAKE HEAD AND MUST BE INSTALLED IN A STAGGERED PATTERN
- CLIP FASTENERS MUST PENETRATE WOOD SUBSTRATE BY 5/8" MINIMUM THREAD LENGTH
- FASTENER SPACING VARIES BASED ON PROJECT SPECIFIC LOADS AND/OR LOCAL BUILDING CODES

### DISCLAIMER: DETAIL SHOWN FOR ILLUSTRATION PURPOSES ONLY. ACTUAL PROJECT DETAIL MAY VARY