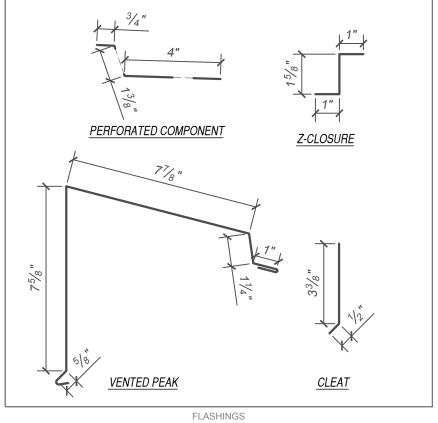

# SNAP CLAD - WOOD SUBSTRATE DETAILS PEAK - OPTION 2 (1/2 RIDGE -HIGH PEAK SIDE -VENTED)

### KEYNOTES:

- TRIM FASTENERS ARE SELF-TAPPING PANCAKE HEAD AND MUST BE INSTALLED IN A STAGGERED PATTERN
- CLIP FASTENERS MUST PENETRATE WOOD SUBSTRATE BY 5/8" MINIMUM THREAD LENGTH
- FASTENER SPACING VARIES BASED ON PROJECT SPECIFIC LOADS AND/OR LOCAL BUILDING CODES

### DISCLAIMER: DETAIL SHOWN FOR ILLUSTRATION PURPOSES ONLY. ACTUAL PROJECT DETAIL MAY VARY