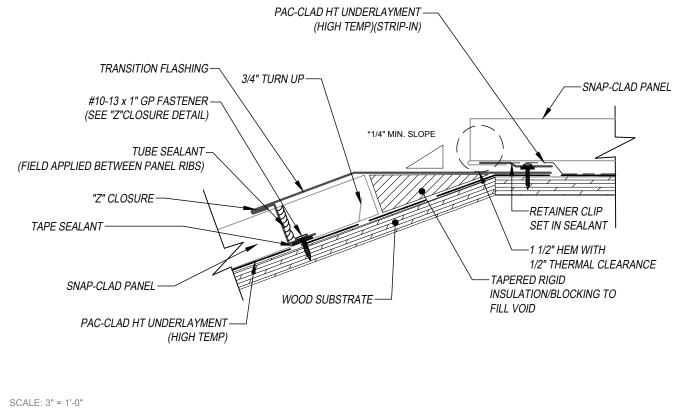

## SNAP CLAD - WOOD SUBSTRATE DETAILS **SLOPE CHANGE - OPTION 2** (LOW SLOPE TO STEEP SLOPE)

## KEYNOTES:

- TRIM FASTENERS ARE SELF-TAPPING PANCAKE HEAD AND MUST BE INSTALLED IN A STAGGERED PATTERN
- CLIP FASTENERS MUST PENETRATE WOOD SUBSTRATE BY 5/8" MINIMUM THREAD LENGTH
- FASTENER SPACING VARIES BASED ON PROJECT SPECIFIC LOADS AND/OR LOCAL BUILDING CODES

DISCLAIMER: DETAIL SHOWN FOR ILLUSTRATION PURPOSES ONLY, ACTUAL PROJECT DETAIL MAY VARY