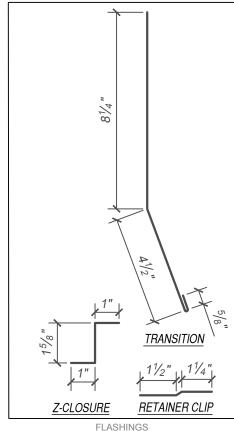

## SNAP CLAD - WOOD SUBSTRATE DETAILS **SLOPE CHANGE - OPTION 2** (LOW SLOPE TO STEEP SLOPE)

## KEYNOTES:

- TRIM FASTENERS ARE SELF-TAPPING PANCAKE HEAD AND MUST BE INSTALLED IN A STAGGERED PATTERN
- CLIP FASTENERS MUST PENETRATE WOOD SUBSTRATE BY 5/8" MINIMUM THREAD LENGTH
- FASTENER SPACING VARIES BASED ON PROJECT SPECIFIC LOADS AND/OR LOCAL BUILDING CODES