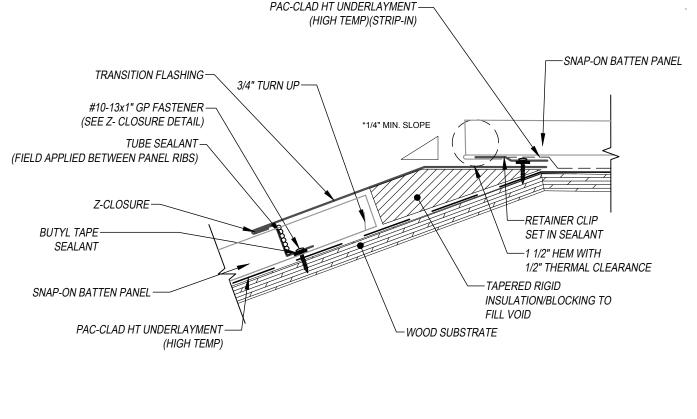

## SNAP-ON BATTEN - WOOD SUBSTRATE DETAILS

## **SLOPE CHANGE - OPTION 2**

## KEYNOTES:

- TRIM FASTENERS ARE SELF-TAPPING PANCAKE HEAD AND MUST BE INSTALLED IN A STAGGERED PATTERN
- CLIP FASTENERS MUST PENETRATE WOOD SUBSTRATE
- BY 5/8" MINIMUM THREAD LENGTH
- FASTENER SPACING VARIES BASED ON PROJECT SPECIFIC LOADS AND/OR LOCAL BUILDING CODES

DISCLAIMER: DETAIL SHOWN FOR ILLUSTRATION PURPOSES ONLY, ACTUAL PROJECT DETAIL MAY VARY