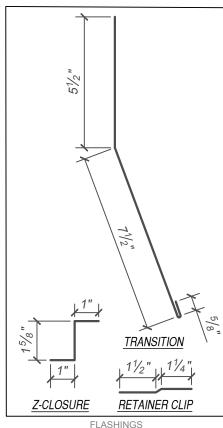

## **SLOPE CHANGE - OPTION 2**

## KEYNOTES:

- TRIM FASTENERS ARE SELF-TAPPING PANCAKE HEAD AND MUST BE INSTALLED IN A STAGGERED PATTERN
- CLIP FASTENERS MUST PENETRATE WOOD SUBSTRATE
- BY 5/8" MINIMUM THREAD LENGTH
- FASTENER SPACING VARIES BASED ON PROJECT SPECIFIC LOADS AND/OR LOCAL BUILDING CODES