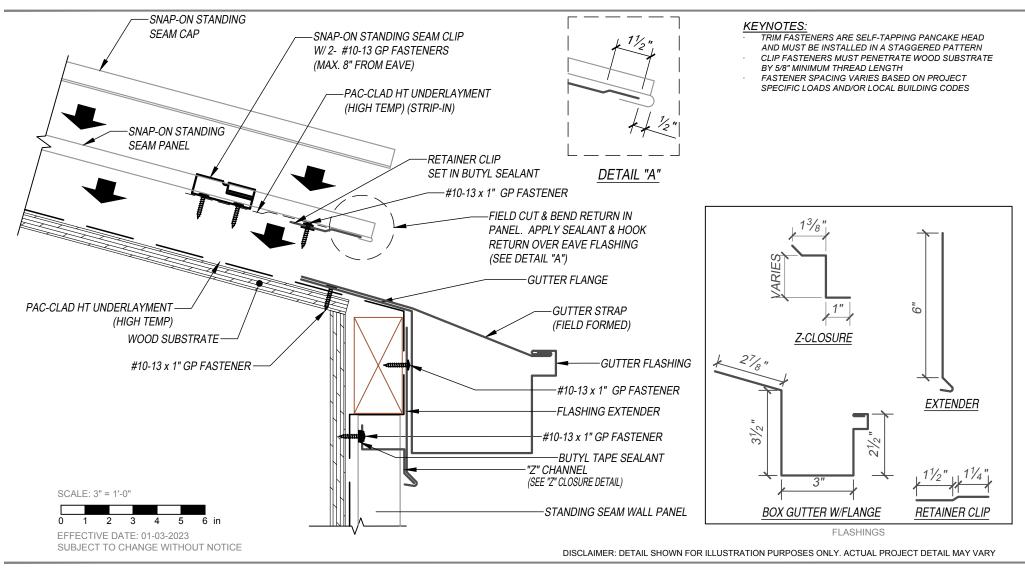

## SNAP-ON STANDING SEAM - WOOD SUBSTRATE DETAILS GUTTER - OPTION 4 (WITH FLANGE OVER STANDING SEAM WALL PANEL)