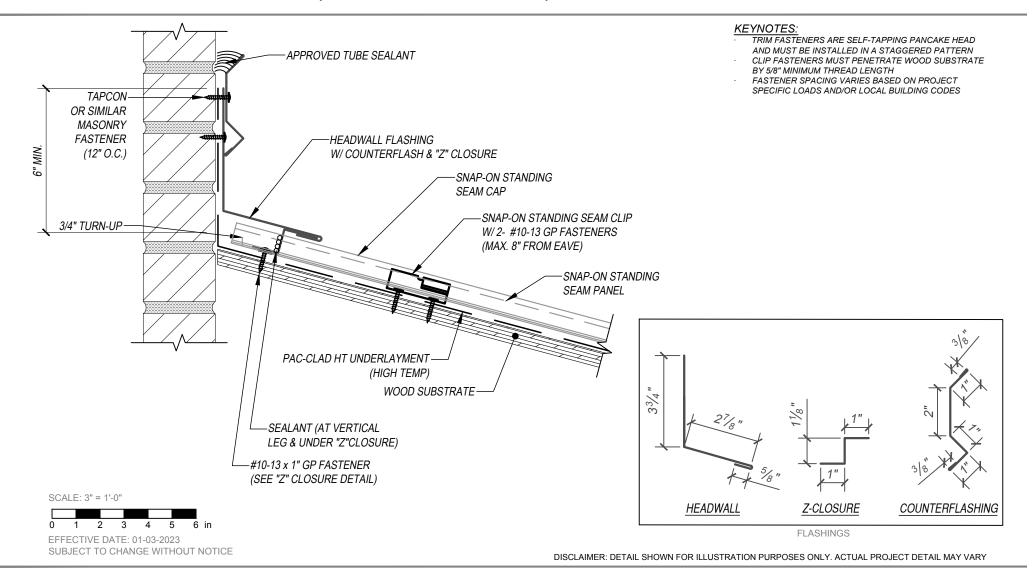

## SNAP-ON STANDING SEAM - WOOD SUBSTRATE DETAILS HEADWALL - OPTION 3 (COUNTERFLASING)

SNAP ON STANDING SEAM