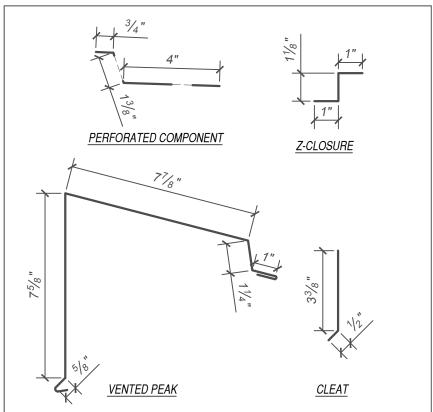

## PEAK - OPTION 2 (1/2 RIDGE -HIGH PEAK SIDE -VENTED)

## KEYNOTES:

- TRIM FASTENERS ARE SELF-TAPPING PANCAKE HEAD AND MUST BE INSTALLED IN A STAGGERED PATTERN
- CLIP FASTENERS MUST PENETRATE WOOD SUBSTRATE
  BY 5/8" MINIMUM THREAD LENGTH
- FASTENER SPACING VARIES BASED ON PROJECT
  SPECIFIC LOADS AND/OR LOCAL BUILDING CODES

FLASHINGS

DISCLAIMER: DETAIL SHOWN FOR ILLUSTRATION PURPOSES ONLY. ACTUAL PROJECT DETAIL MAY VARY