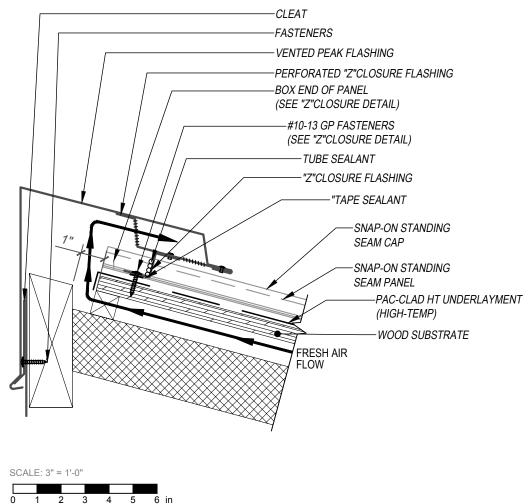

## PEAK - OPTION 2 (1/2 RIDGE -HIGH PEAK SIDE -VENTED)

## KEYNOTES:

- TRIM FASTENERS ARE SELF-TAPPING PANCAKE HEAD AND MUST BE INSTALLED IN A STAGGERED PATTERN
- CLIP FASTENERS MUST PENETRATE WOOD SUBSTRATE
  BY 5/8" MINIMUM THREAD LENGTH
- FASTENER SPACING VARIES BASED ON PROJECT
  SPECIFIC LOADS AND/OR LOCAL BUILDING CODES

FLASHINGS

DISCLAIMER: DETAIL SHOWN FOR ILLUSTRATION PURPOSES ONLY. ACTUAL PROJECT DETAIL MAY VARY