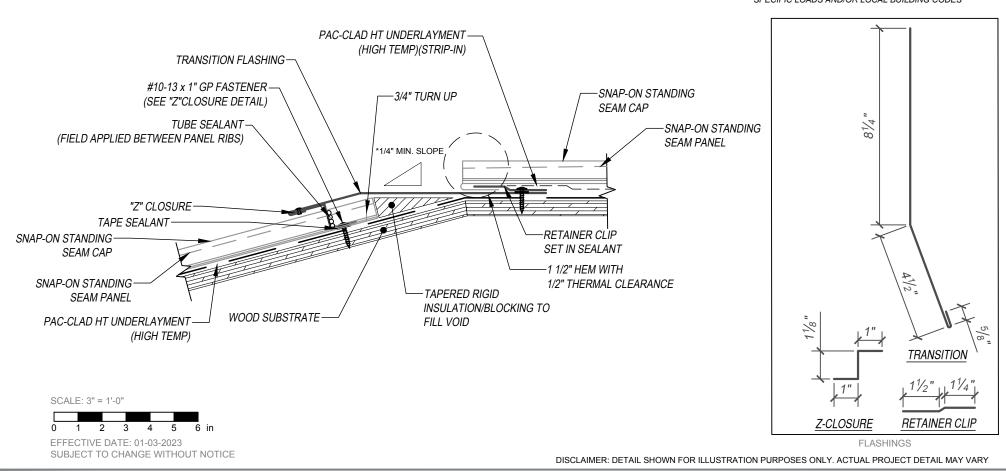

## SNAP-ON STANDING SEAM - WOOD SUBSTRATE DETAILS SLOPE CHANGE - OPTION 2 (LOW SLOPE TO STEEP SLOPE)

## KEYNOTES:

- TRIM FASTENERS ARE SELF-TAPPING PANCAKE HEAD AND MUST BE INSTALLED IN A STAGGERED PATTERN
- CLIP FASTENERS MUST PENETRATE WOOD SUBSTRATE BY 5/8" MINIMUM THREAD LENGTH
  - FASTENER SPACING VARIES BASED ON PROJECT SPECIFIC LOADS AND/OR LOCAL BUILDING CODES