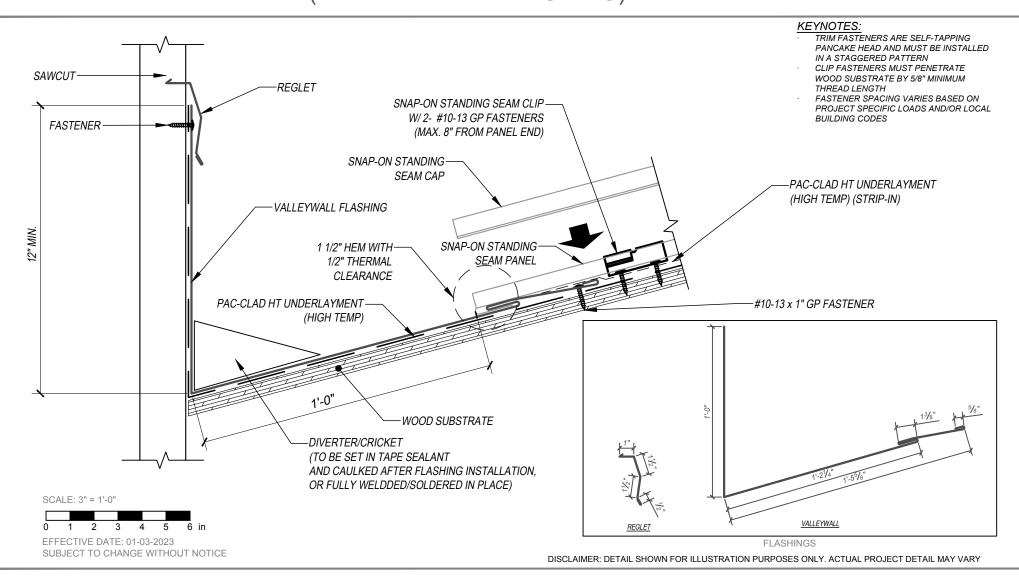

## SNAP-ON STANDING SEAM - WOOD SUBSTRATE DETAILS VALLEYWALL (WITH HEMMED FLASHING)

SNAP ON STANDING SEAM