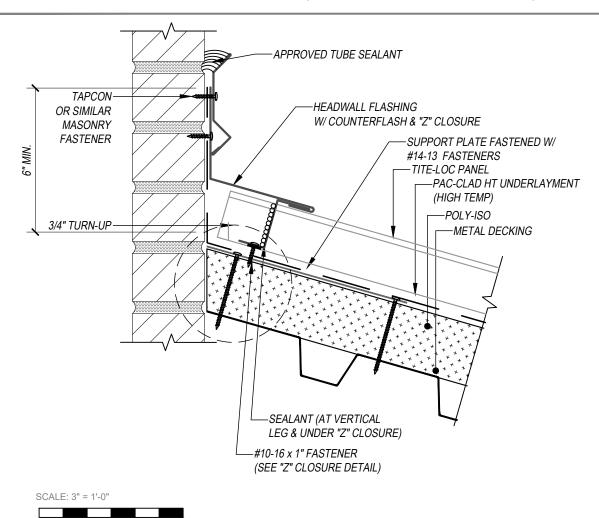

## TITE-LOC - METAL DECK / ISO SUBSTRATE DETAILS HEADWALL - OPTION 3

# (COUNTERFLASING)

### KEYNOTES:

- TRIM FASTENERS ARE SELF-TAPPING PANCAKE HEAD AND MUST BE INSTALLED IN A STAGGERED PATTERN
- CLIP FASTENERS MUST PENETRATE TOP FLUTE OF METAL DECK SUBSTRATE BY 5/8" MINIMUM THREAD LENGTH
- FASTENER SPACING VARIES BASED ON PROJECT SPECIFIC LOADS AND/OR LOCAL BUILDING CODES