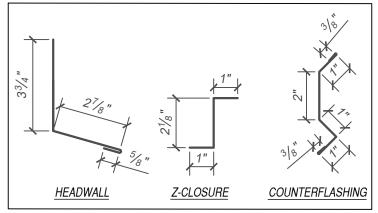

### KEYNOTES:

- TRIM FASTENERS ARE SELF-TAPPING PANCAKE HEAD AND MUST BE INSTALLED IN A STAGGERED PATTERN
- CLIP FASTENERS MUST PENETRATE TOP FLUTE OF METAL DECK SUBSTRATE BY 5/8" MINIMUM THREAD LENGTH
- FASTENER SPACING VARIES BASED ON PROJECT SPECIFIC LOADS AND/OR LOCAL BUILDING CODES