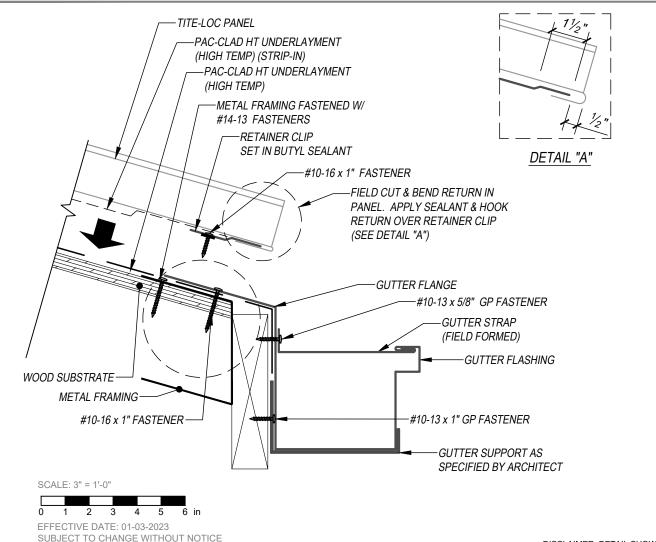

## TITE-LOC - WOOD SUBSTRATE DETAILS GUTTER - OPTION 2 (WITH FLANGE)

TRIM FASTENERS ARE SELF-TAPPING PANCAKE HEAD

AND MUST BE INSTALLED IN A STAGGERED PATTERN

CLIP FASTENERS MUST PENETRATE TOP FLUTE OF

METAL DECK SUBSTRATE BY 5/8" MINIMUM THREAD

FASTENER SPACING VARIES BASED ON PROJECT

SPECIFIC LOADS AND/OR LOCAL BUILDING CODES WOOD BLOCKING OPTION

**N** 

FLASHINGS

RETAINER CLIP

**KEYNOTES:** 

LENGTH

.

5/8" PLYWOOD

METAL DECKING

27/8

31/2

#10-13 x 1" FASTENER

9060 Junction Drive Annapolis Junction, MD 20701

P: 800-344-1400

F: 301-953-7627

DISCLAIMER: DETAIL SHOWN FOR ILLUSTRATION PURPOSES ONLY. ACTUAL PROJECT DETAIL MAY VARY

3"

BOX GUTTER W/FLANGE