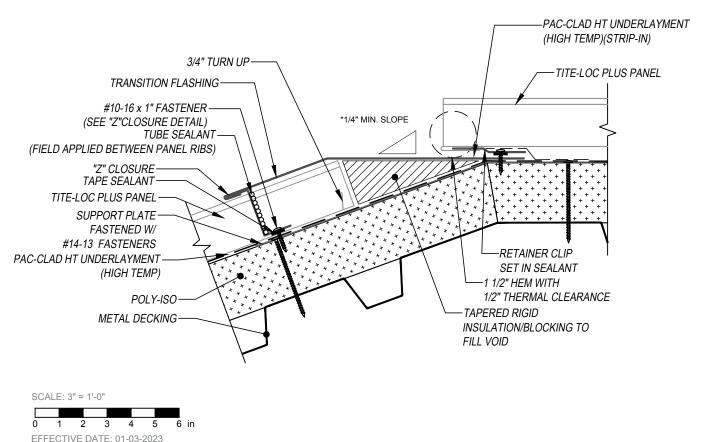

## **SLOPE CHANGE - OPTION 2** (LOW SLOPE TO STEEP SLOPE)

## KEYNOTES:

- TRIM FASTENERS ARE SELF-TAPPING PANCAKE HEAD AND MUST BE INSTALLED IN A STAGGERED PATTERN
- CLIP FASTENERS MUST PENETRATE TOP FLUTE OF METAL DECK SUBSTRATE BY 5/8" MINIMUM THREAD
- FASTENER SPACING VARIES BASED ON PROJECT SPECIFIC LOADS AND/OR LOCAL BUILDING CODES

**FLASHINGS** 

DISCLAIMER: DETAIL SHOWN FOR ILLUSTRATION PURPOSES ONLY, ACTUAL PROJECT DETAIL MAY VARY