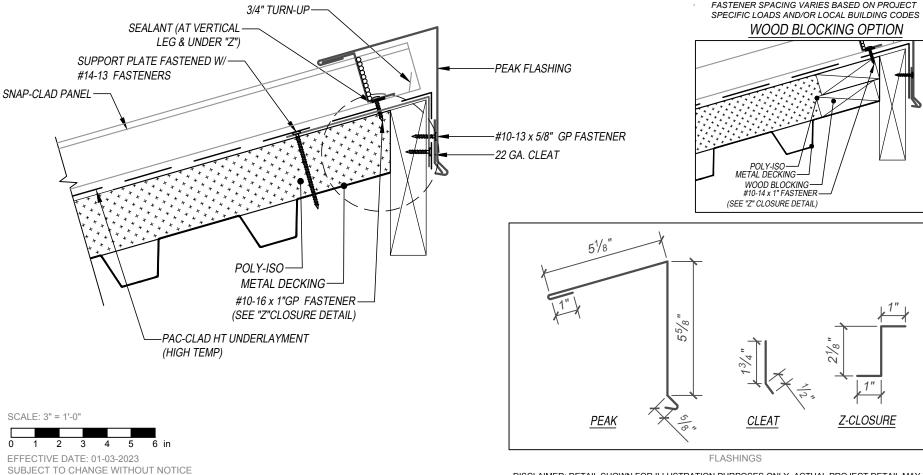

## TITE-LOC PLUS - METAL DECK / ISO SUBSTRATE DETAILS **PEAK - OPTION 1** (1/2 RIDGE - HIGH PEAK SIDE)

## KEYNOTES:

TRIM FASTENERS ARE SELF-TAPPING PANCAKE HEAD AND MUST BE INSTALLED IN A STAGGERED PATTERN CLIP FASTENERS MUST PENETRATE TOP FLUTE OF METAL DECK SUBSTRATE BY 5/8" MINIMUM THREAD LENGTH

FASTENER SPACING VARIES BASED ON PROJECT SPECIFIC LOADS AND/OR LOCAL BUILDING CODES

## DISCLAIMER: DETAIL SHOWN FOR ILLUSTRATION PURPOSES ONLY, ACTUAL PROJECT DETAIL MAY VARY