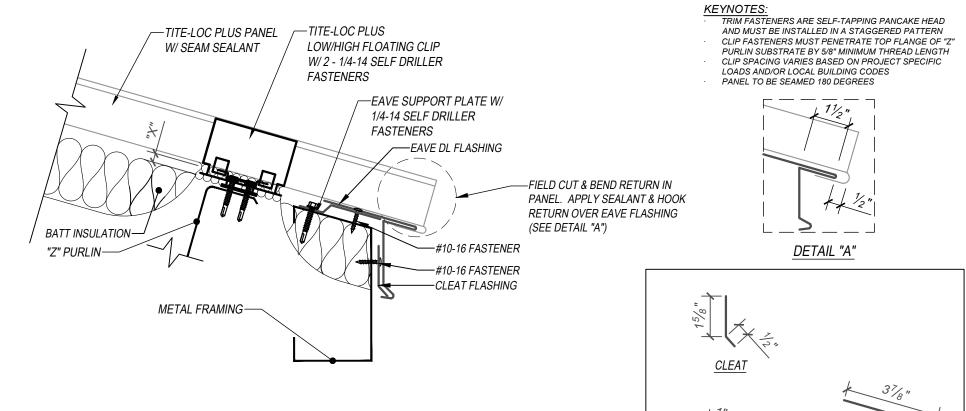

TITE-LOC PLUS - OPEN FRAMING SUBSTRATE DETAILS

## NOTES:

1. "X" DIMENSION 3/8" SPACING FOR LOW FLOATING SYSTEM TO ACCOMMODATE UP TO 3" BATT INSULATION, 1" SPACING FOR HIGH FLOATING SYSTEM TO ACCOMMODATE BATT INSULATION AND/OR THERMAL BLOCK.

SCALE: 3" = 1'-0"

FLASHINGS

 $\sim$ 

N.

EAVE DL

DISCLAIMER: DETAIL SHOWN FOR ILLUSTRATION PURPOSES ONLY. ACTUAL PROJECT DETAIL MAY VARY

EAVE SUPPORT PLATE