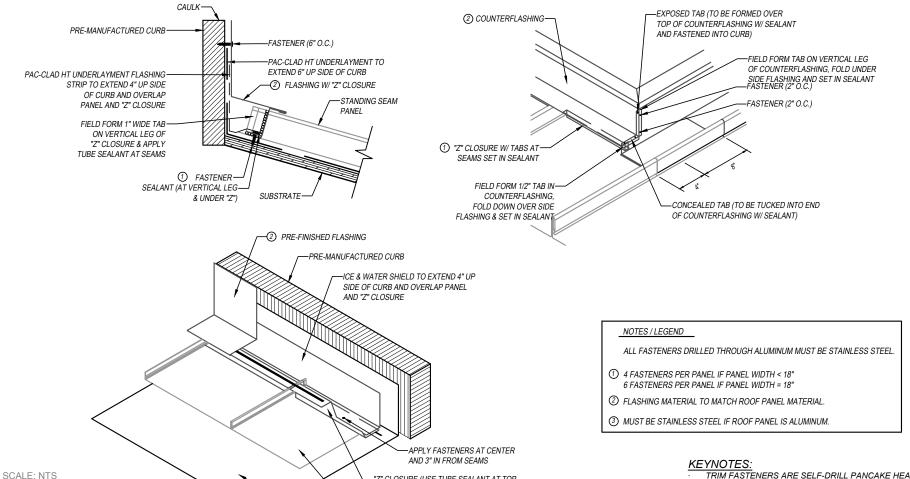

## TITE-LOC PLUS - WOOD SUBSTRATE DETAILS

# CURB - 1 of 2

- TRIM FASTENERS ARE SELF-DRILL PANCAKE HEAD AND MUST BE INSTALLED IN A STAGGERED PATTERN
- CLIP FASTENERS MUST PENETRATE WOOD SUBSTRATE BY 5/8" MINIMUM THREAD LENGTH

DISCLAIMER: DETAIL SHOWN FOR ILLUSTRATION PURPOSES ONLY, ACTUAL PROJECT DETAIL MAY VARY

#### PETERSEN ALUMINUM CORPORATION - PAC-CLAD.COM

3

SUBJECT TO CHANGE WITHOUT NOTICE

EFFECTIVE DATE: 01-03-2023

"Z" CLOSURE (USE TUBE SEALANT AT TOP

& BOTTOM AND AT VERTICAL END TABS)

STANDING SEAM PANEL

ICE & WATER SHIELD TO EXTEND 6" UP

SIDE OF CURB