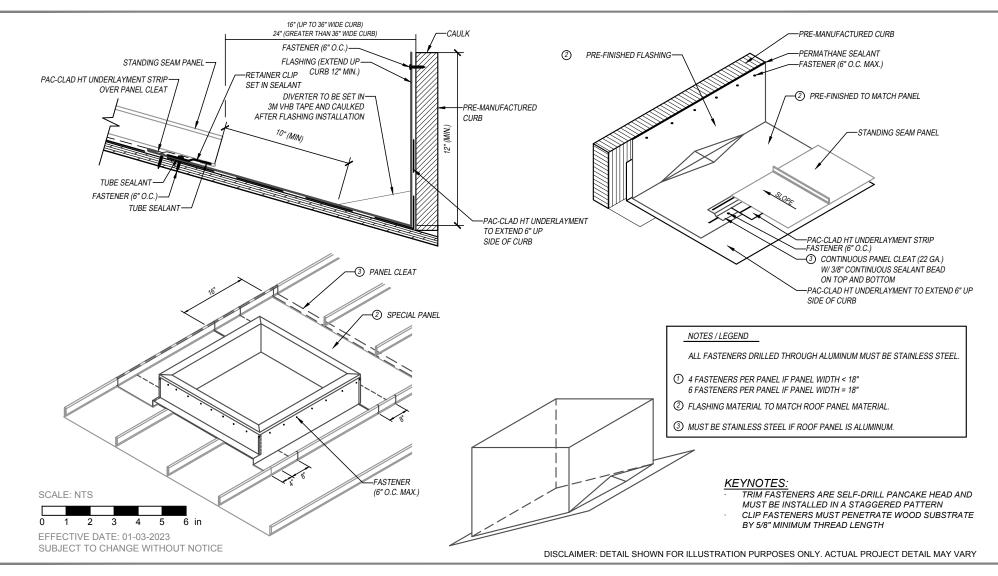

## TITE-LOC PLUS - WOOD SUBSTRATE DETAILS

# CURB - 2 of 2

### PETERSEN ALUMINUM CORPORATION - PAC-CLAD.COM