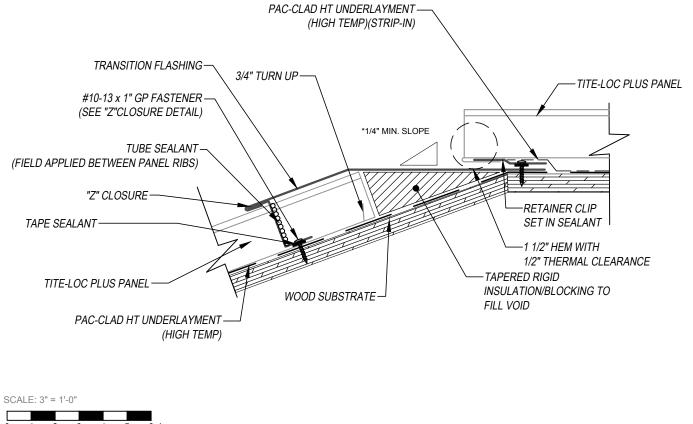

## TITE-LOC PLUS - WOOD SUBSTRATE DETAILS **SLOPE CHANGE - OPTION 2** (LOW SLOPE TO STEEP SLOPE)

## KEYNOTES:

- TRIM FASTENERS ARE SELF-TAPPING PANCAKE HEAD AND MUST BE INSTALLED IN A STAGGERED PATTERN
- CLIP FASTENERS MUST PENETRATE WOOD SUBSTRATE BY 5/8" MINIMUM THREAD LENGTH
- FASTENER SPACING VARIES BASED ON PROJECT SPECIFIC LOADS AND/OR LOCAL BUILDING CODES

**FLASHINGS** 

DISCLAIMER: DETAIL SHOWN FOR ILLUSTRATION PURPOSES ONLY, ACTUAL PROJECT DETAIL MAY VARY