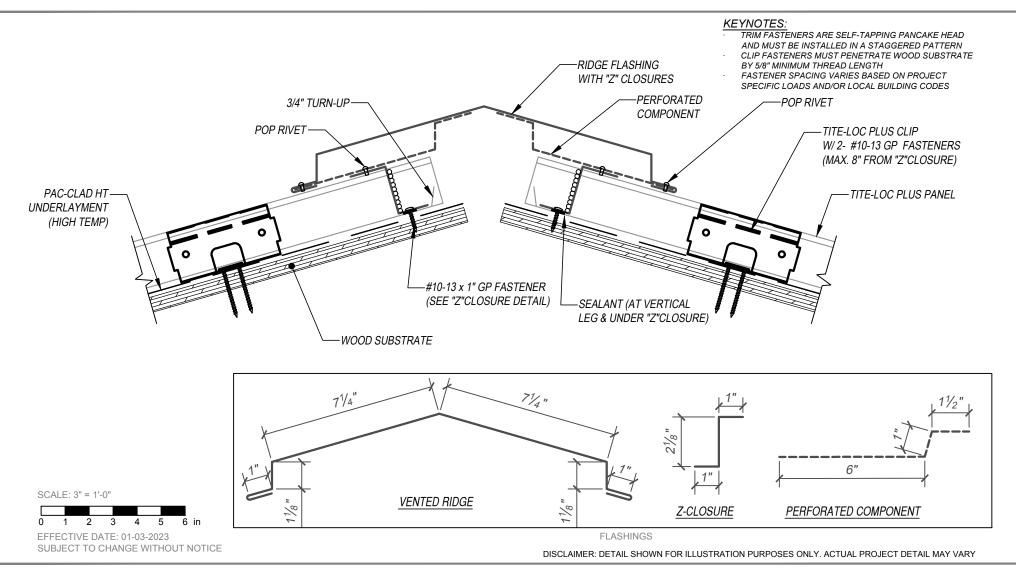

## TITE-LOC PLUS - WOOD SUBSTRATE DETAILS VENTED RIDGE - OPTION 1 (PERFORATED COMPONENT)