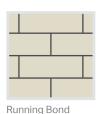

## PRODUCT FEATURES

- ▶ Flat or tapered
- No sealants
- Concealed fasteners
- Easy installation
- Can be perforated
- Custom Sizes

- ▶ 30-year finish warranty
- ▶ Made of 100% recycled aluminum
- Full fabrication package on all projects
- Weep holes for pressure and moisture venting
- Mix and match panel depths and sizes
- > Stacked and running bond designs available