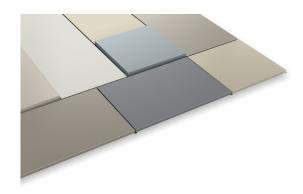

## PRODUCT FEATURES

- ▶ Flat or tapered
- No sealants
- Concealed fasteners
- Easy installation
- Can be perforated
- Custom Sizes

- ▶ 30-year finish warranty
- ▶ Made of 100% recycled aluminum
- Full fabrication package on all projects
- Weep holes for pressure and moisture venting
- Mix and match panel depths and sizes
- > Stacked and running bond designs available