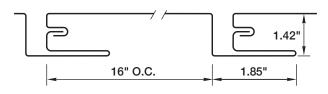

| Standard Sizes | 16" x 72", 16" x 120" |
|----------------|-----------------------|
| Depth range    | 1 3/8-in. to 3-in.    |
| Joint range    | 1/2-in. to 1-in       |
| Custom sizes   | Consult factory rep   |