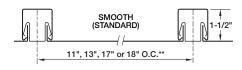

# SNAP-ON BATTEN PANEL

#### **MATERIALS**

.032 aluminum 24 gauge steel

#### **SPECS**

11", 13", 17" 1-1/2" HIGH

OR 18" O.C.







# PRODUCT FEATURES

- ldeal for transition roofs
- Pencil ribs available
- ▶ 30-year non-prorated finish warranty
- Panel lengths up to 35'

### MATERIAL

43 stocked colors (24 gauge steel)

- ▶ 36 stocked colors (.032 aluminum)
- ▶ Galvalume Plus available

## UL CLASSIFICATION

- ▶ UL-580 Class 90 rated over solid substrate (steel only up to 18" O.C.)
- ▶ UL-1897 wind uplift
- ▶ UL-790 Class A fire rated
- ▶ UL-263 fire resistance rated

#### ASTM TESTS

- ▶ ASTM E283/1680 tested
- ▶ ASTM E331/1646 tested

## FLORIDA BUILDING PRODUCT APPROVALS

Please refer to pac-clad.com or your local factory for specific product approval numbers for Snap-On Panels.

A complete specification is available online at pac-clad.com.