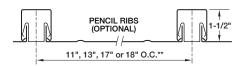

#### **SPECS**

11", 13", 17" 1-1/2" HIGH

OR 18" O.C.

# PRODUCT FEATURES

- ldeal for transition roofs
- Pencil ribs available
- ▶ 30-year non-prorated finish warranty
- Panel lengths up to 35'