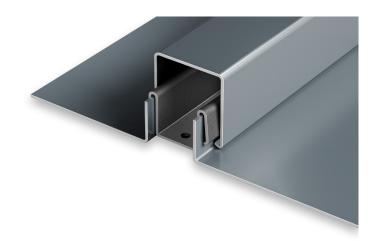

# SNAP-ON BATTEN PANEL

# PRODUCT FEATURES

- ldeal for transition roofs
- Pencil ribs available
- ▶ 30-year non-prorated finish warranty
- Panel lengths up to 35'